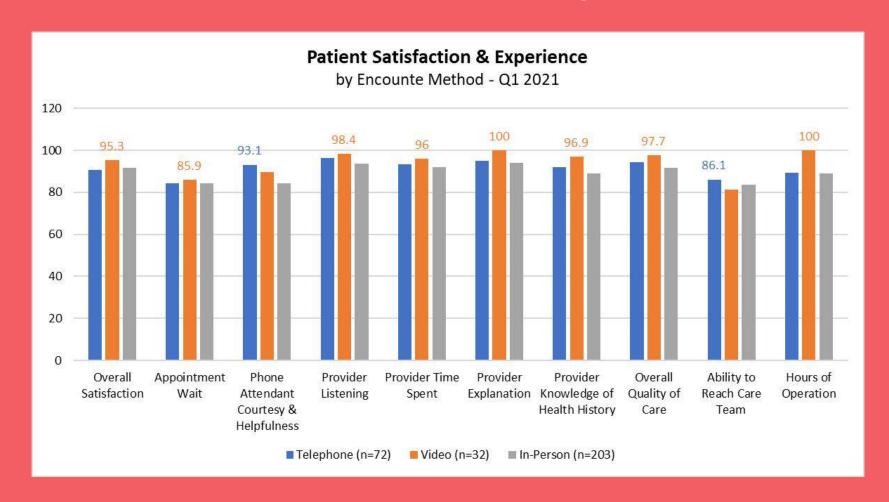

### Patient Satisfaction & Experience Survey

The Crossroads Group

Surveyed 100 CHCs nationally, 22 in WA (Q4 2020)

• State, regional, and national benchmarks

Telehealth and COVID-specific questions added March 2020

### Patient Satisfaction & Experience Survey