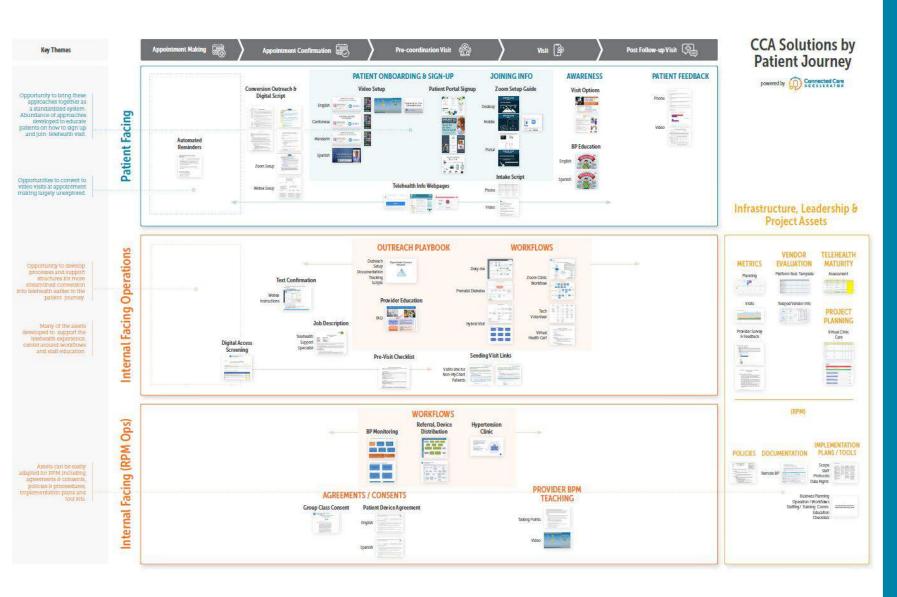

# What is a Journey Map?

A visualization of a person's or peoples' experience that showcases the layers of their experience over time.

The insights uncovered through journey mapping help teams enhance and improve their workflows.

# CCA Solutions by Patient Journey

Journey map of direct resources shared by Connected Care Accelerator teams