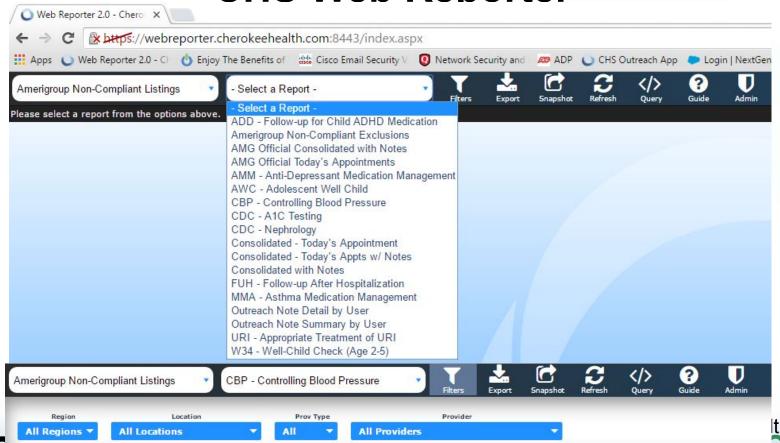

0% 13.33% 53 93.00% 83.72% 45 88.00% 84.71% 614 9.00% 6.61% 614

## Provider Interactive **Dashboard**

391

19

26

247

Target %

47% 70%

30%

60%

30%

50%

50%

10%

50%

50%

0%

10%

0%

45%

60%

55%

40%

99%

30%

30%

30%

55%

77%

80%

51%

40%

74%

60%

90%

75%

50.00%

98.14%

98.13%

15.09%

95.56%

98.53%

11.89%

82.57%

7.49%

23.00%

75.00%

100.00%

100.00%

100.00%

47.00%

24.00%

21.00%

22.00%

100.00%

69.23%

100.00%

73.47%

100.00%

50.00%

100.00%

63.17%

vioral Health

raining Academy

© Cherokee Health Systems 2018

Showing 1 to 31 of 31 entries

Amerigroup

1/3 Compliant

Meaningful Use

11/11 Compliant

TN Health Link

**UDS** 

Group

Meaningful Use

TN Health Link

**UDS** 

UDS

UDS

UDS

UDS

UDS

UDS

UDS

AMG

AMG

AMG

#### **CHS Web Reporter**



**HEALTH SYSTEMS** 

Training Academy