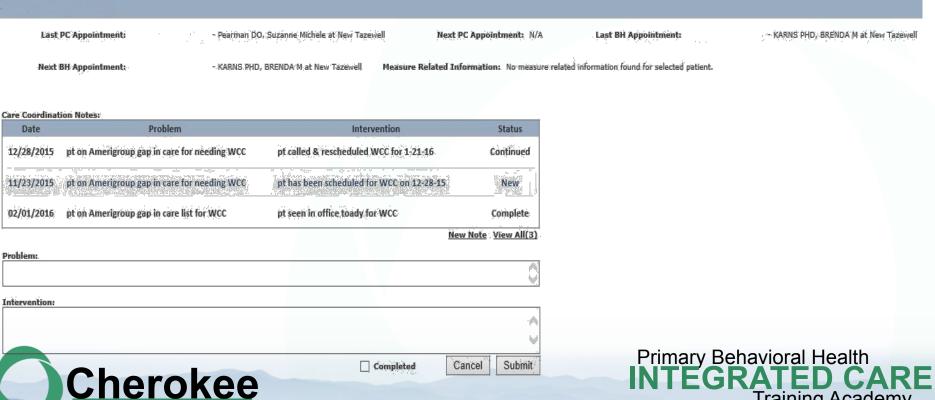

## **Population Management**

 CHS Outreach application is utilized by our centralized care coordination team to identify gaps in care/noncompliant patients.

# Population Management & Care Coordination

 Daily automated non-compliant patient reports emailed to practice administrators, CHCs and BHCs