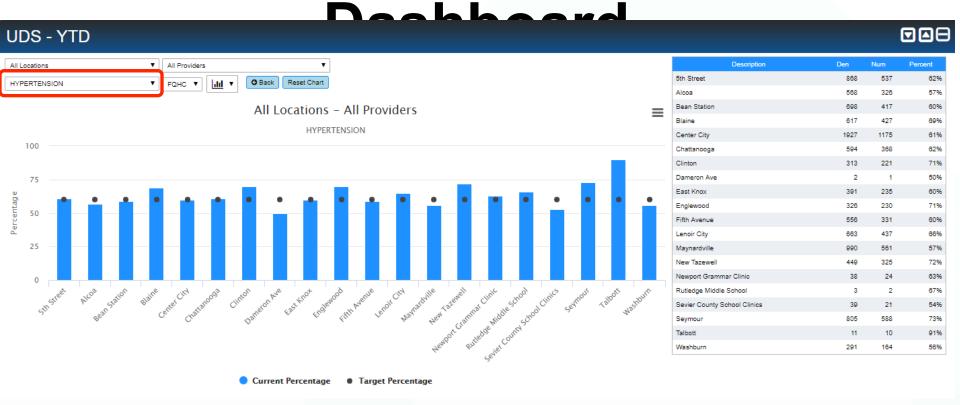

# Dashboard

OHO Near-Hille Illiciactive

| UDS |  |  |
|-----|--|--|
| UDS |  |  |
| 000 |  |  |

| MRN            | Patient Name | DOB | Measure      | Measure Details                                             | Next Appt | Appt Type          |
|----------------|--------------|-----|--------------|-------------------------------------------------------------|-----------|--------------------|
| Andrew Control |              |     | Hypertension | Most recent blood pressure reading out of a range - 143/83  |           |                    |
|                |              |     | Hypertension | Most recent blood pressure reading out of a range - 148/106 |           |                    |
|                |              |     | Hypertension | Most recent blood pressure reading out of a range - 155/86  |           | PC Planned Est 15m |
|                | 2            |     | Hypertension | Most recent blood pressure reading out of a range - 154/93  |           |                    |