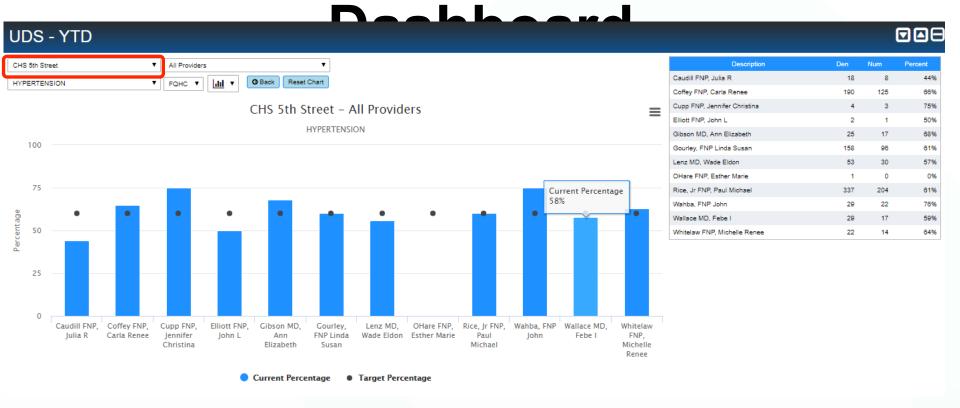

**UDS Detail** Export Report CHS Talbott Warden MD, Angela CHS Average Denominator Numerator Compliant% Compliant% 35% 100.00% 100.00% 45.45% 1 15.58% 12

83.00%

8.00%

17.00%

76.00%

88.00%

88.00%

100.00%

48.00%

24.00%

22.00%

23.00%

94.30%

69.44%

80.92%

75.76%

98.29%

90.91%

93.49%

71.60%

77.08%

18.00% 30.06% 77 43.00% 50.07% 38 79.18% 79.00% 95.73% 711 563 100.00% 100.00% 99.83% 463 463 100.00%

100.00% 97.78% 26 96.00% 94.07% 429 92.35% 480 96.00% 18.00% 13.33% 53 93.00% 83.72% 45 88.00% 84.71% 614 9.00% 6.61% 614