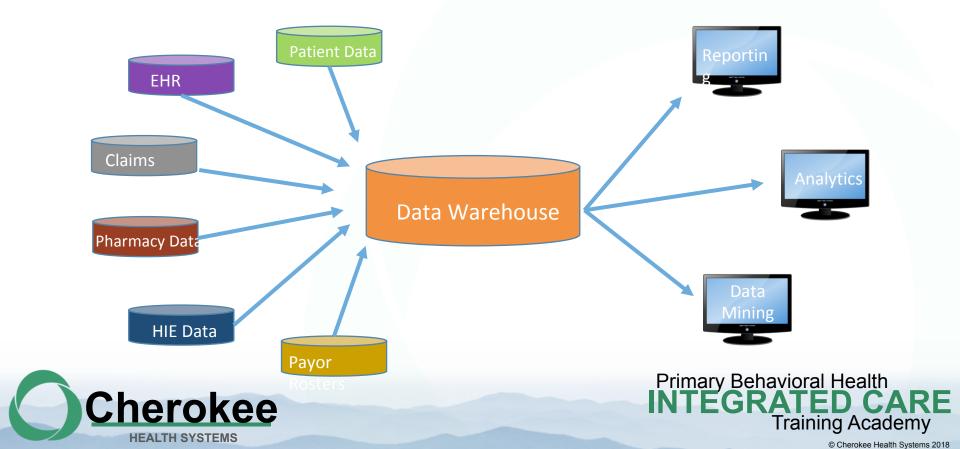

## **CHS Data Warehouse**

## **CHS Data Warehouse**

Provides interactive on-demand reporting

- Quality metrics
- Meaningful Use
- UDS
- Central Business Office (Financial)
- Outreach reports for non-compliant patients
- Executive summary dashboard reports
- Population Management and Care Coordination