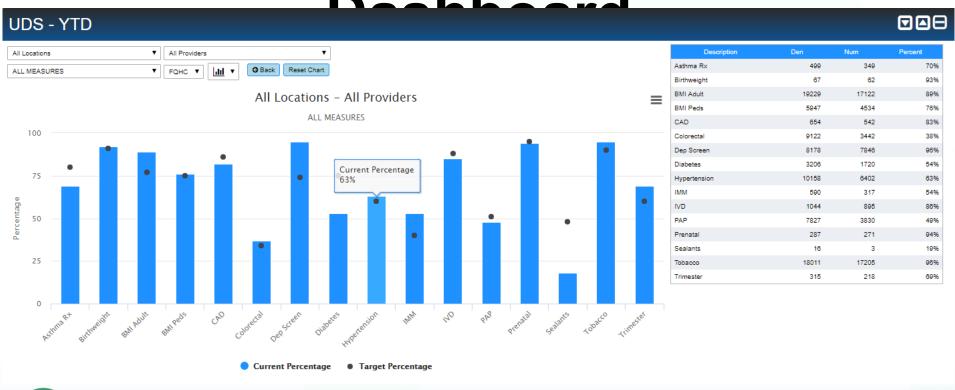

## **CHS Data Warehouse**

Provides interactive on-demand reporting

- Quality metrics
- Meaningful Use
- UDS
- Central Business Office (Financial)
- Outreach reports for non-compliant patients
- Executive summary dashboard reports
- Population Management and Care Coordination

# Dashboard

OHO Near-Hille Illiciactive

| UDS |  |  |
|-----|--|--|
| UDS |  |  |
| 000 |  |  |

| MRN            | Patient Name | DOB | Measure      | Measure Details                                             | Next Appt | Appt Type          |
|----------------|--------------|-----|--------------|-------------------------------------------------------------|-----------|--------------------|
| Andrew Control |              |     | Hypertension | Most recent blood pressure reading out of a range - 143/83  |           |                    |
|                |              |     | Hypertension | Most recent blood pressure reading out of a range - 148/106 |           |                    |
|                |              |     | Hypertension | Most recent blood pressure reading out of a range - 155/86  |           | PC Planned Est 15m |
|                | 2            |     | Hypertension | Most recent blood pressure reading out of a range - 154/93  |           |                    |