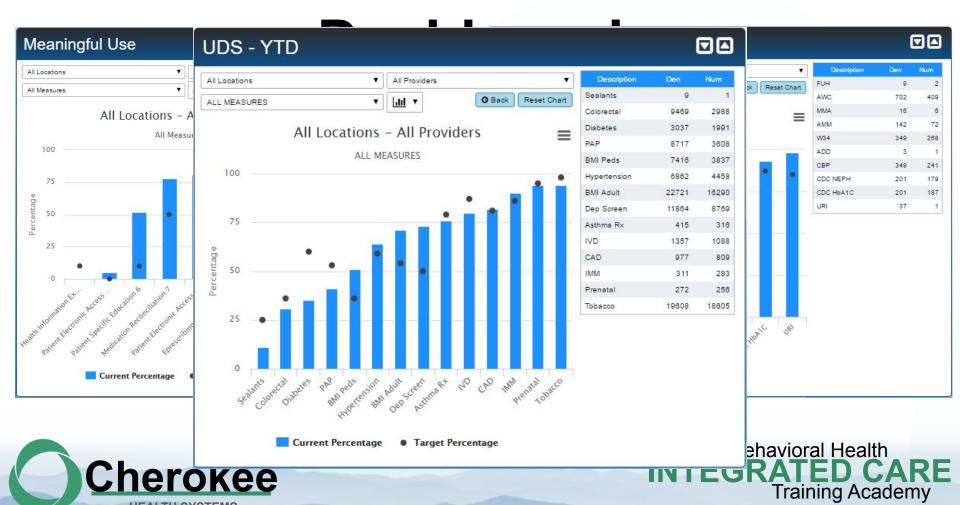

## **CHS Data Warehouse**

Provides interactive on-demand reporting

- Quality metrics
- Meaningful Use
- UDS
- Central Business Office (Financial)
- Outreach reports for non-compliant patients
- Executive summary dashboard reports
- Population Management and Care Coordination

# Dashboard

OHO Near-Hille Illiciactive

| UDS |  |  |
|-----|--|--|
| UDS |  |  |
| 000 |  |  |

| MRN            | Patient Name | DOB | Measure      | Measure Details                                             | Next Appt | Appt Type          |
|----------------|--------------|-----|--------------|-------------------------------------------------------------|-----------|--------------------|
| Andrew Control |              |     | Hypertension | Most recent blood pressure reading out of a range - 143/83  |           |                    |
|                |              |     | Hypertension | Most recent blood pressure reading out of a range - 148/106 |           |                    |
|                |              |     | Hypertension | Most recent blood pressure reading out of a range - 155/86  |           | PC Planned Est 15m |
|                | 2            |     | Hypertension | Most recent blood pressure reading out of a range - 154/93  |           |                    |