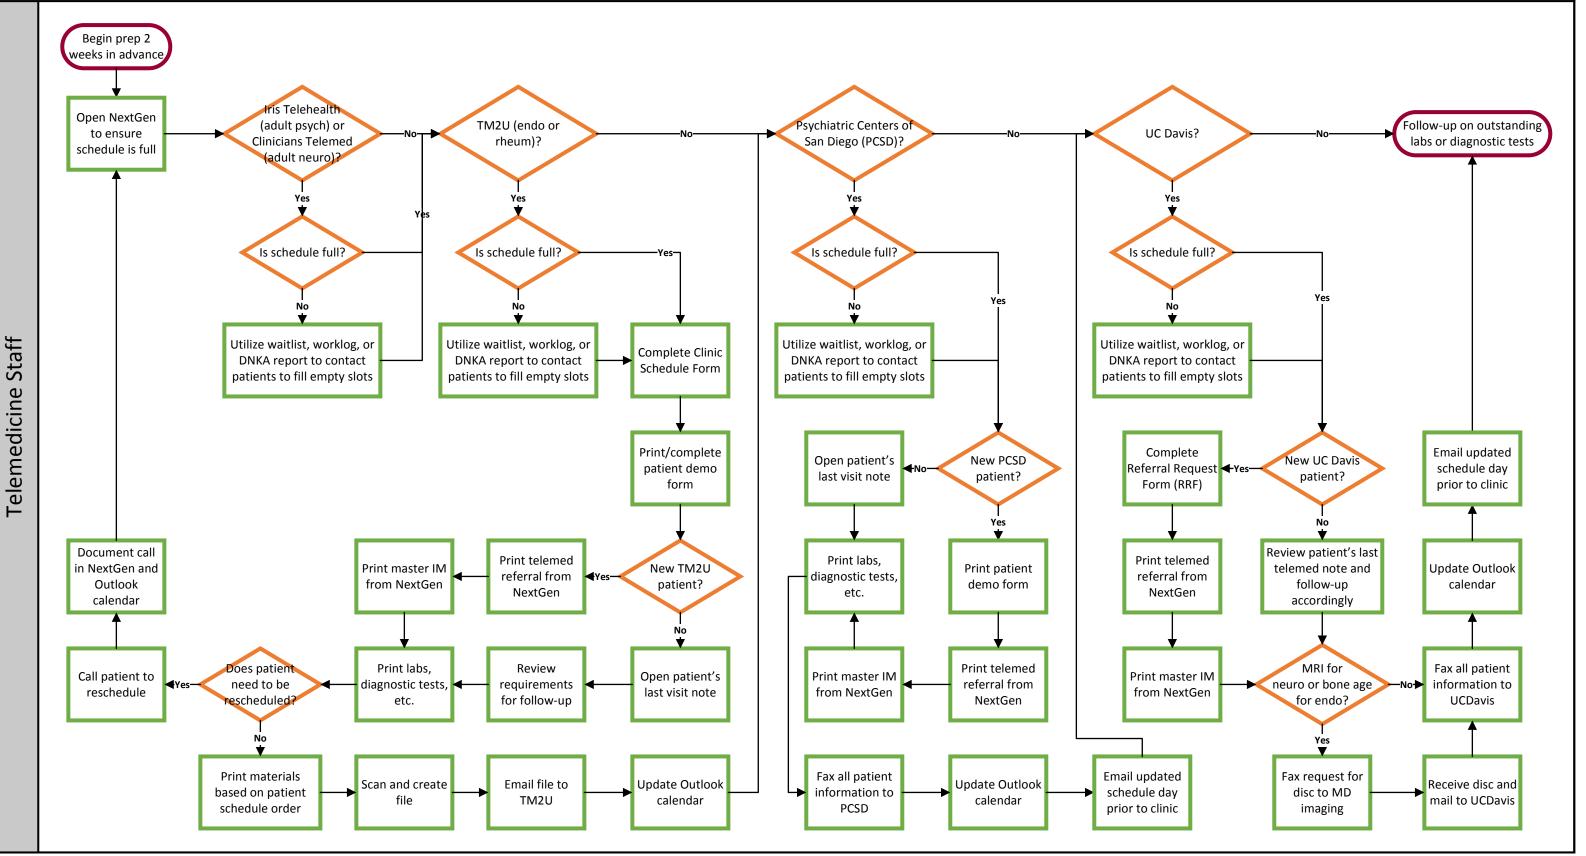

## Shasta Community Health Center – Current State: Telemedicine Visit Prep

*Workflow for preparing for a telemedicine appointment.* 

October 5, 2018