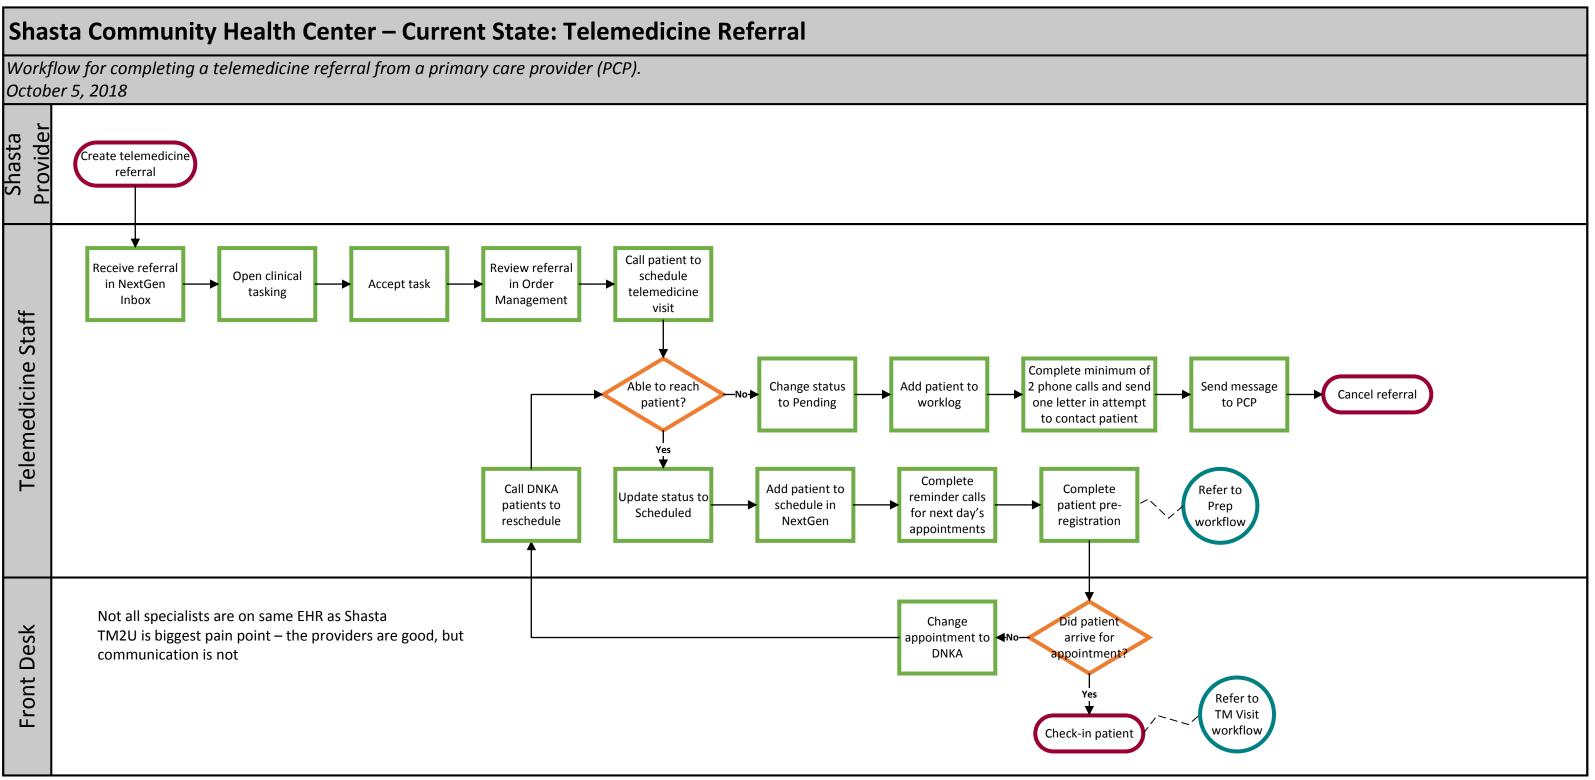

## Shasta Community Health Center – Current State: Telemedicine Visit Prep

*Workflow for preparing for a telemedicine appointment.* 

October 5, 2018