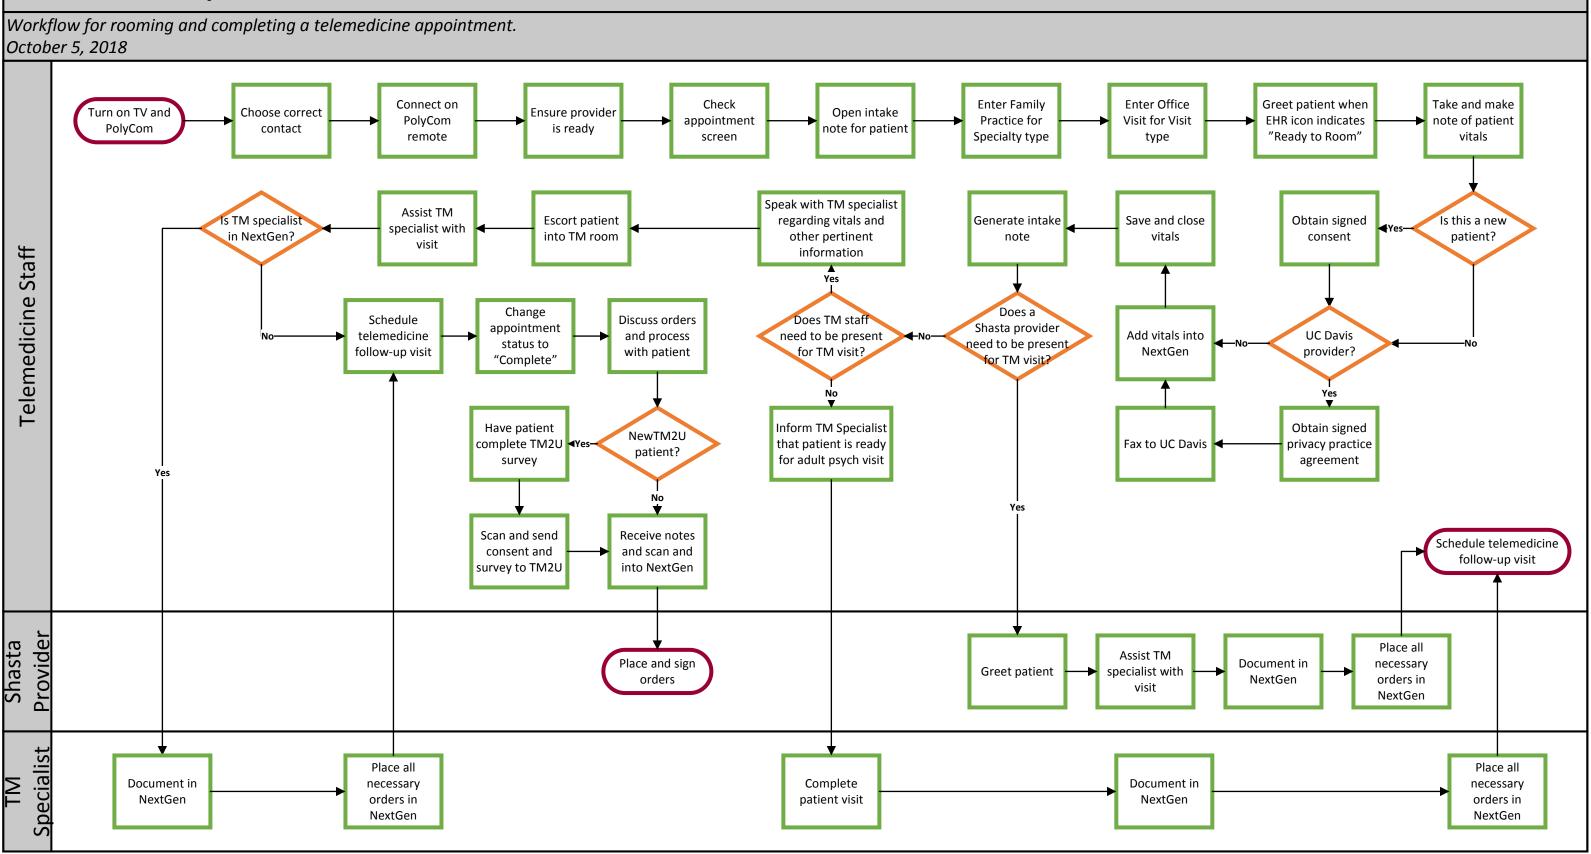

# WE ARE OCHIN

## Shasta Community Health Center – Current State: Telemedicine Visit Prep

*Workflow for preparing for a telemedicine appointment.* 

October 5, 2018



# WE ARE OCHIN

## Shasta Community Health Center – Current State: Telemedicine Visit



# WE ARE OCHIN

## **Appendix**

#### Specialist/Specialties/Company:

• Dr. Daniel O'Connell

Adult Neurology

Adult Psychiatry

Pediatric Psychiatry

Pediatric Psychiatry

Adult Endocrinology

Adult Rheumatology

Pediatric Neurology

Pediatric Endocrinology

- Dr. Laura Adler
- Dr. Michael McManus
- Dr. John Lowry
- Dr. Diana Albay
- Dr. Melissa Butts
- Dr. Celica Chang
- Dr. Abigail Fruzza

Clinicians Telemed Iris Telehealth Psychiatric Centers at San Diego Psychiatric Centers at San Diego TeleMed2U TeleMed2U UC Davis UC Davis

### Worklog Subject line:

- F/u for follow up appointments
- NP for new patient appointments
- Peds Psych
- Peds Neuro
- Peds Endo
- Adult Neuro
- Adult Endo
- Adult Psych
- Rheum