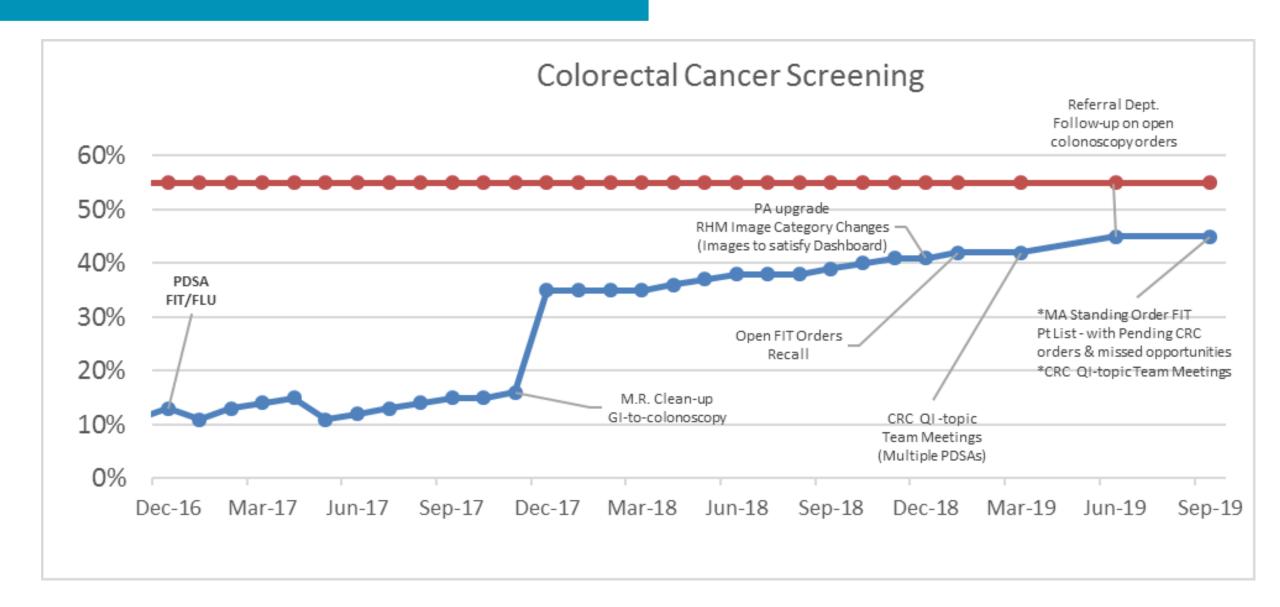

Run charts to appreciate data over time.

# **Key Tools & Resources**

Population Health Analyst:

Responsible for data re: quality measures (data validation, developing actionable reports for team meetings)

PCMH Dashboard:

- Where we keep track of our measures over time, including our run charts