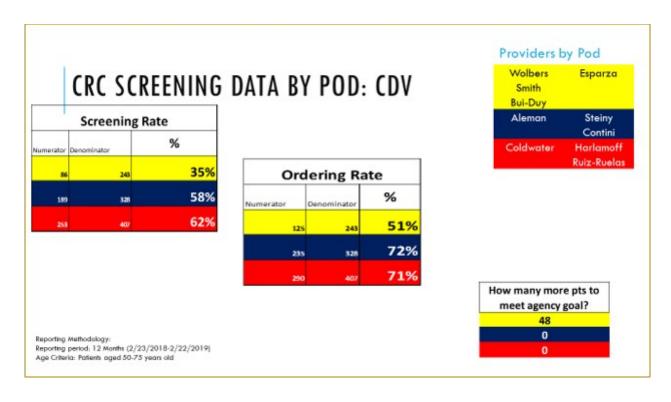

#### **Measures for Success**

Develop monthly reports on colorectal cancer screening by March 5, 2019, to reflect:

- Agency-wide data;
- Data by department;
- Data by pods; and
- Data by individual provider.

# **Strategies for Success**

Extending team meeting time from 30 to 45 min biweekly dedicated to QI topic.

Developing PDSAs per care team pod—high engagement!

Visual colorectal cancer screening reports, including "How many more patients needed to meet agency goal?"