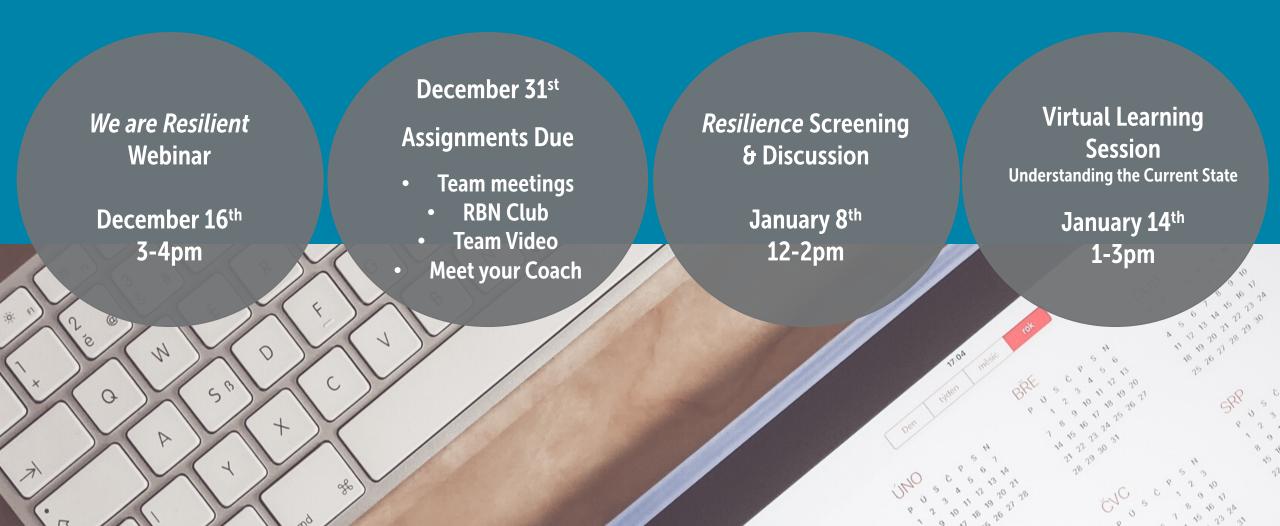

### We are Resilient Webinar

Wednesday, December 16, 2020 3:00- 4:00PM

We Are Resilient™ is designed to improve our own resilience as healthcare providers and offers anticipatory guidance for coaching patients and their families. This 45-minute training overview puts resilience in the context of ACEs, the Cultural Patterns we view the world through, and our Protective Patterns.

### Resilience Screening & Discussion

Friday, January 8, 2021 12:00- 2:00PM

Join CCI for a virtual screening of *Resilience: The Biology of Stress & The Science of Hope*, followed by an interactive discussion facilitated by CCI staff from the Resilient Beginnings Network.