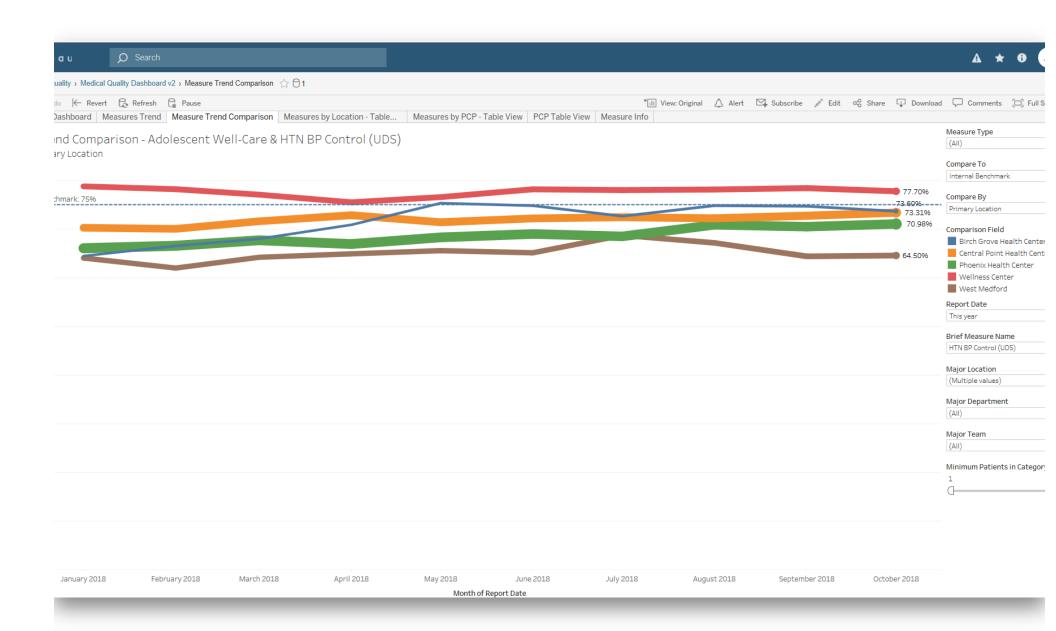

| Karen Sauer, MD Quality Scorecard |           |                 |                 |                 |
|-----------------------------------|-----------|-----------------|-----------------|-----------------|
| Measure                           | Benchmark | % achieved-June | % achieved-July | % achieved- Aug |
| Adolescent Well Visits            | 66%       | 63%             | 65%             | 62%             |
| Asthma Therapy                    | 88%       | 95%             | 95%             | 95%             |
| Weight Screening for Adults       | 63%       | 59%             | 59%             | 60%             |
| CAD                               | 80%       | 100%            | 100%            | 100%            |
| Cervical Cancer Screening         | 55%       | 70%             | 73