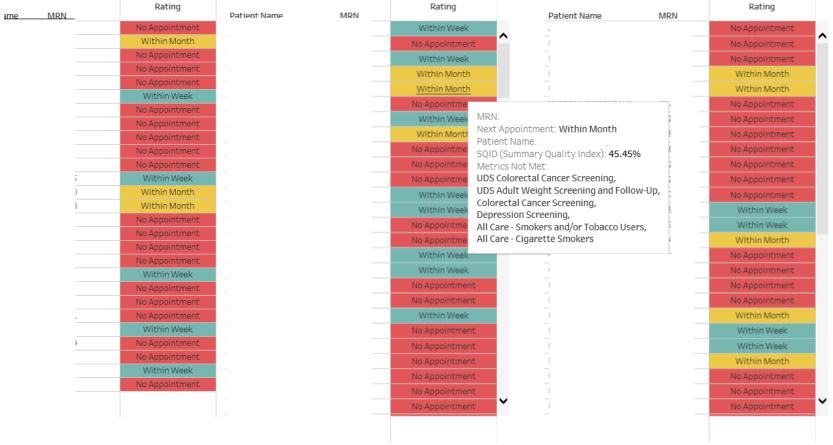

| 95%             | 91%             |
| Diabetic A1c                      | 16%       | 18%             | 19%             | 21%             |
| HTN Control                       | 75%       | 84%             | 81%             | 82%             |
| IVD Aspirin Therapy               | 79%       |                 | 100%            | 100%            |
| SBIRT Screen                      | 71%       | 83%             | 85%             | 85%             |
| Tobacco Cessation                 | 86%       | 94%             | 94%             | 94%             |
| Patients Served                   | 88        | 96              | 71              | 100             |
| Panel Size                        | 420       | 612             | 602             | 601             |



33% to 65% 66% to 100%