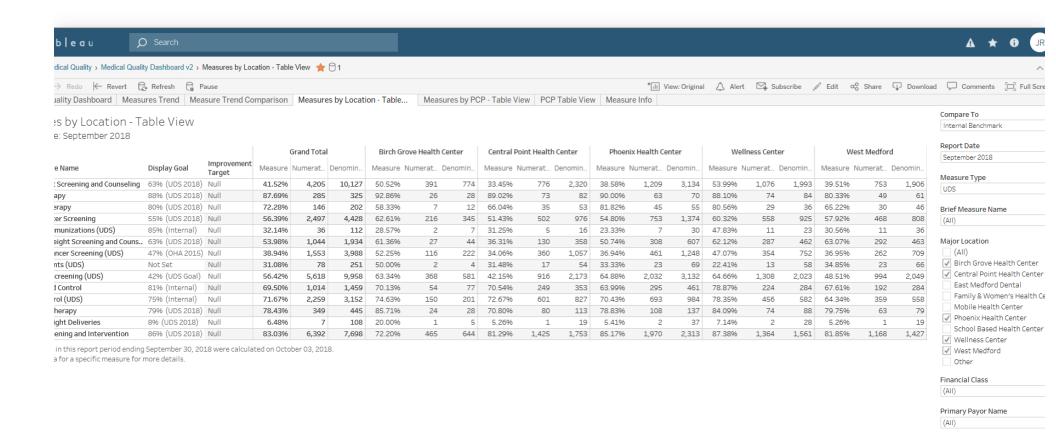

| Karen Sauer, MD Quality Scorecard |           |                 |                 |                 |
|-----------------------------------|-----------|-----------------|-----------------|-----------------|
| Measure                           | Benchmark | % achieved-June | % achieved-July | % achieved- Aug |
| Adolescent Well Visits            | 66%       | 63%             | 65%             | 62%             |
| Asthma Therapy                    | 88%       | 95%             | 95%             | 95%             |
| Weight Screening for Adults       | 63%       | 59%             | 59%             | 60%             |
| CAD                               | 80%       | 100%            | 100%            | 100%            |
| Cervical Cancer Screening         | 55%       | 70%             | 73%             | 74%             |
| Fully Immunized by age 2          | 81%       | 63%             | 83%             | 83%             |
| Childhood Weight Screening        | 63%       |                 | 73%             | 69%             |
| Colorectal Cancer Screening       | 54%       | 67%             | 70%             | 68%             |
| Depression Screening              | 63%       | 56%             | 57%             | 59%             |
| Developmental Screening age 3     | 74%       | 95%             | 95%             | 91%             |
| Diabetic A1c                      | 16%       | 18%             | 19%             | 21%             |
| HTN Control                       | 75%       | 84%             | 81%             | 82%             |
| IVD Aspirin Therapy               | 79%       |                 | 100%            | 100%            |
| SBIRT Screen                      | 71%       | 83%             | 85%             | 85%             |
| Tobacco Cessation                 | 86%       | 94%             | 94%             | 94%             |
| Patients Served                   | 88        | 96              | 71              | 100             |
| Panel Size                        | 420       | 612             | 602             | 601             |