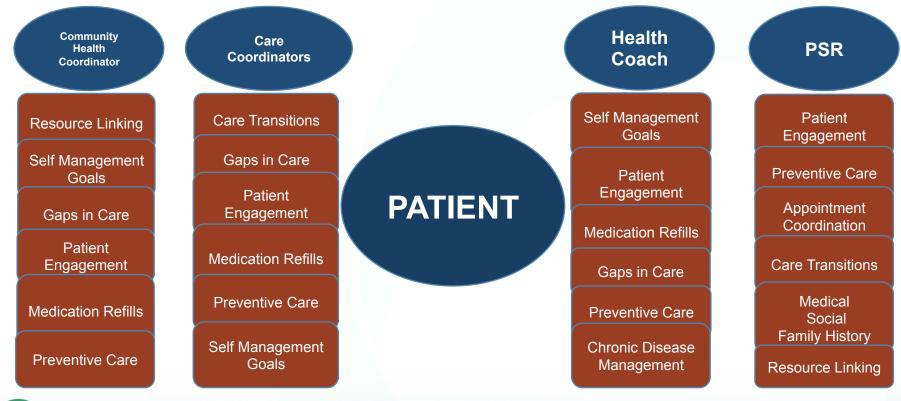

#### **Integrated Care Team**

Cherokee

**HEALTH SYSTEMS** 

- Community Health Coordinators (Community Based)
  - Patient Education on Health Prevention
  - **Coordination Between Healthcare Providers**
  - **Functional Needs Assessments**
  - Care Planning and Identification and Interventions to Remove Care Barriers Identify and Schedule Appointments for Identified Gaps in Care