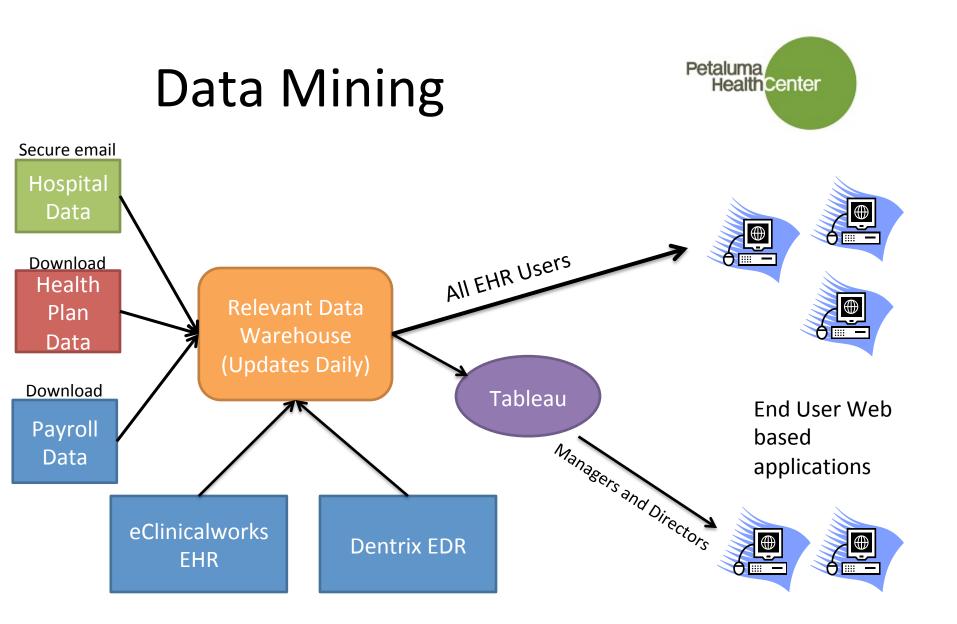

### **Relevant Data**

Participants saw the back-end of Petaluma's Relevant system.