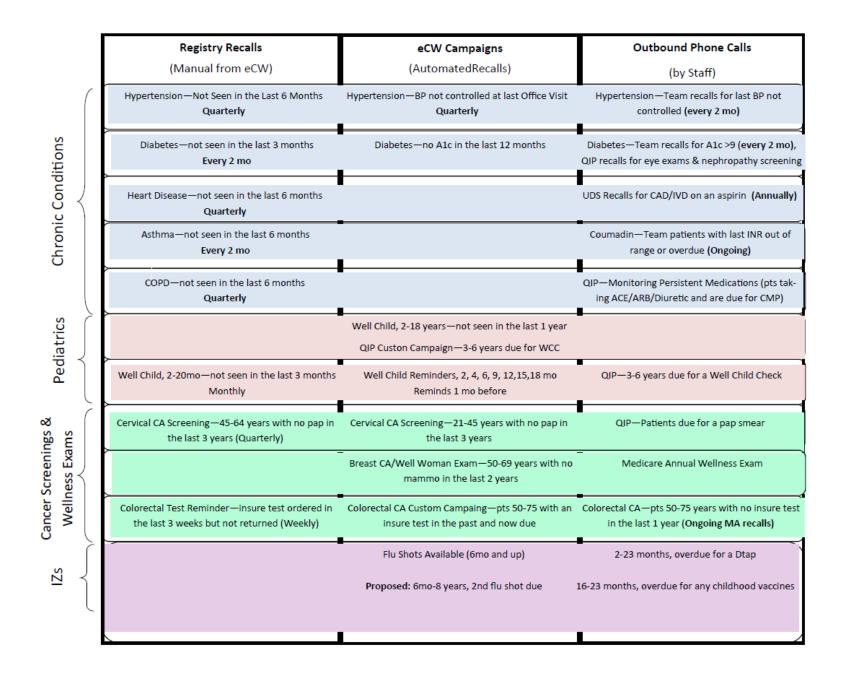

# Population Health Structural Cornerstones

- 1. Huddle
- 2. Recall
- 3. Time dedicated to management of chronic illness
- 4. Identifying populations for services to improve health
  - Hepatitis C treatment
  - Behavioral Health and Addiction
  - Nutrition
  - Health education
  - Case Management & Navigation
  - Shared medical visits, wellness services

# Recalls

Patients with uncontrolled chronic conditions – Teamlet management MA based recalling

Risk Score 3-4

Well Patients / Patients with controlled chronic condition – Tech based Reminders

Risk Score 0-2