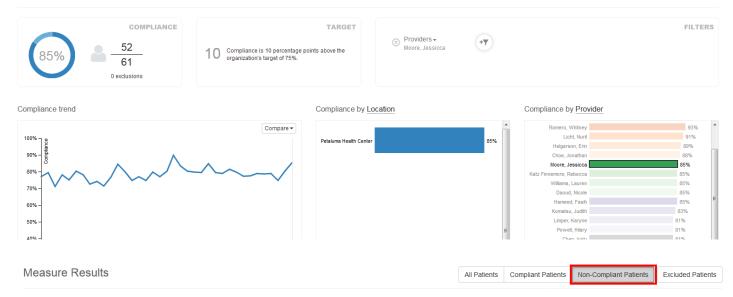

| Measure Results              | 6          |            |                  |       |            |          |                  | All Patients | Compliant Patients   | Non-Complian    | t Patients              | Excluded   | Patients |
|------------------------------|------------|------------|------------------|-------|------------|----------|------------------|--------------|----------------------|-----------------|-------------------------|------------|----------|
| Displaying 25 of 341 results | Export -   |            |                  |       |            |          |                  |              |                      |                 | Searc                   | h          |          |
| Measure ↓                    | Start Date | End Date   | Patient Name     | MRN   | Risk Score | DOB      | Provider Nan     | ne Locatio   | on                   | Msrmt Value     | If anything             | about this | ]        |
| Adolescent HPV Vaccine       | 09/01/2017 | 08/31/2018 | 0.0494           | 10804 | 0.0        | 1040-01  | Connick, Meg     | an Rohner    | t Park Health Center | Latest HPV: 05  | o data point click here |            |          |
| Adolescent HPV Vaccine       | 09/01/2017 | 08/31/2018 | Correct Secondar | 1000  | 0.0        | 2040-00  | Geissler, Jillia | n Rohner     | t Park Health Center | Missing: HPV (  | 1/ discrepan            | су         | 8        |
| Adolescent HPV Vaccine       | 09/01/2017 | 08/31/2018 | Supers, many     | 1000  | 0.0        | 0.00     | Butts, Carmer    | n Petalur    | na Health Center     | Latest HPV: 05/ | 09/2018                 | (          | 0        |
| Adolescent HPV Vaccine       | 09/01/2017 | 08/31/2018 | New York         | 22464 | 0.0        | 2010/011 | Khalsa, Dalbi    | r Petalur    | na Health Center     | Latest HPV: 01/ | 31/2018                 | (          | 0        |
| Adolescent HPV Vaccine       | 09/01/2017 | 08/31/2018 | Passe, Bill      | 1500  | 0.0        | SPORTS N | Helgerson, Er    | in Petalur   | na Health Center     | Missing: HPV (  | 1/2) I                  | N          | 0        |