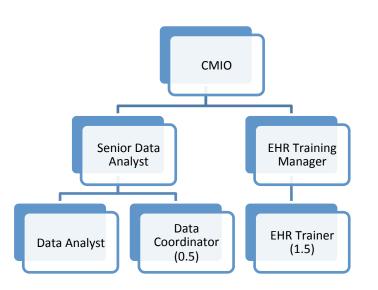

### Planned Care, Population Management, & Data Management

Danielle Oryn DO MPH, CMIO Shaun Nelson MPH, Senior Data Analyst

#### Informatics Philosophy & Core Functions

#### Core functions:

- EHR optimization
  - training
  - customization
- Data Analysis for Clinical and Operational data
- Other duties as assigned:
  - telemedicine
  - innovative tech
  - Equipment

#### Philosophy:

- Maximize the use of our technology
- Make sure that people are doing the work that requires human interaction