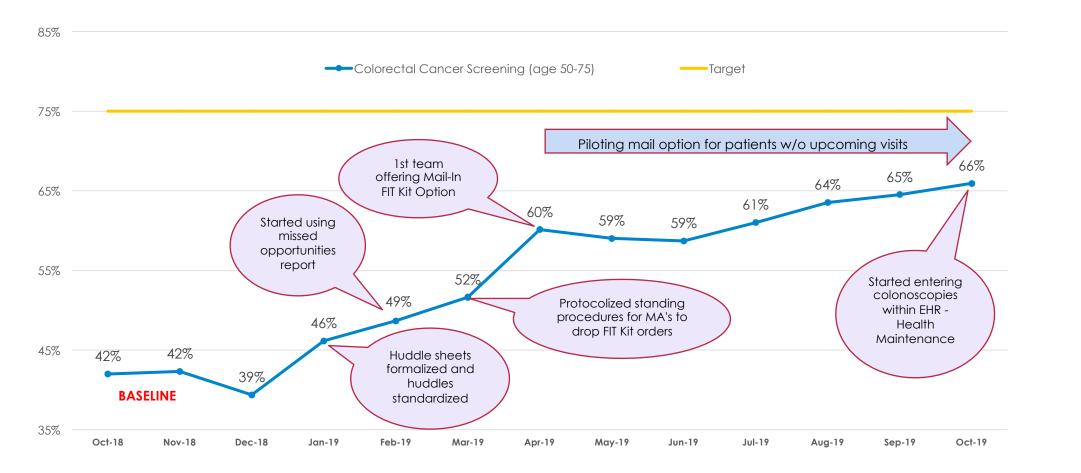

# **PROJECT AIM**

Restructure the focus of the team model from case management to a clinical team model that addresses patient care needs such as preventative and chronic care management as evidenced by improved outcomes in rates of colorectal cancer screening.

# **MEASURES FOR SUCCESS**

Los Angeles LGBT Center will improve the health of our community by increasing the number of patients aged 50 to 75 years who are screened for colorectal cancer from 42% [703 patients] to 75% [1872 patients] by February 01, 2020.

# **TESTED CHANGES**

- Post FIT Kit reminders via text message
- Daily huddles
- Huddle tool
- Daily, weekly, and monthly missed opportunities report
- In visit FIT Kit with mail-in option
- Direct mail FIT Kit outreach without an upcoming visit
- Live follow-up call 1 week after receiving FIT Kit