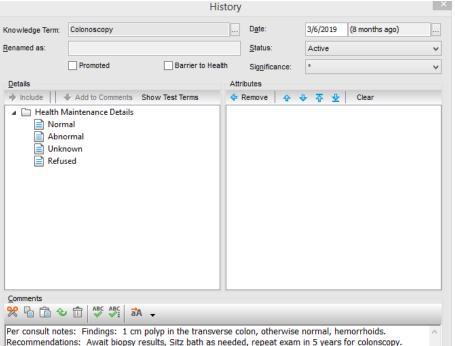

# **CURRENT CHALLENGES/BARRIERS**

- Data that cannot be queried
- Staff Onboarding and Training

|                                                                               | <ul> <li>Primary Birth Control Method/Safe Sex Practices: Condom. 75%</li> <li>Post-graduate Study/ Degree</li> <li>Exercise: Moderate, 2 x week.</li> <li>Current work status: Student Teacher</li> <li>Nutrition: Omnivorous.</li> </ul> | <ul> <li>Health Maintenar</li> <li>Normal</li> <li>Abnormal</li> <li>Unknown</li> <li>Refused</li> </ul> |
|-------------------------------------------------------------------------------|--------------------------------------------------------------------------------------------------------------------------------------------------------------------------------------------------------------------------------------------|----------------------------------------------------------------------------------------------------------|
| Encounters: By Type, Newest to Oldest, (You are                               | <ul> <li>Housing Status: Stably Housed (e.g. Family, Own or Rent Home). 11/18/19 NM</li> </ul>                                                                                                                                             |                                                                                                          |
| Explore 🥢 Flow Sheets (0) 🧔 Load All Enco                                     | □<br>□<br>□<br>□<br>□<br>□<br>□<br>□<br>□<br>□                                                                                                                                                                                             |                                                                                                          |
| Encounters                                                                    | C Drug User Never Used.                                                                                                                                                                                                                    |                                                                                                          |
| 🔺 🗀 Messages                                                                  |                                                                                                                                                                                                                                            |                                                                                                          |
| Patient Message                                                               | Colonoscopy [3/6/2019]: Per consult notes: Findings: 1 cm polyp in the trans                                                                                                                                                               |                                                                                                          |
| Refill                                                                        | HIV first postive test (year) [10/8/2018]                                                                                                                                                                                                  |                                                                                                          |
| b D Web Message                                                               | OTHER PAST HISTORY                                                                                                                                                                                                                         | <u>C</u> omments                                                                                         |
| Chart Attachments                                                             | 👂 🗇 HIV DISEASE (042   B20) (New dx, Genotype no specific mutation. Taking and f                                                                                                                                                           | 8660                                                                                                     |
| Scanned Documents                                                             | ▷                                                                                                                                                                                                                                          | Per consult notes: Find                                                                                  |
| Case Management - MCC                                                         | ▷                                                                                                                                                                                                                                          | Recommendations: Av                                                                                      |
| Consults                                                                      | INFLUENZA vaccination declined (V64.06   Z28.21)                                                                                                                                                                                           |                                                                                                          |
| 9/13/2018: Consults - ortho consult I<br>9/13/2018: Consults - GI consult DOS | Restricted Disclosure:                                                                                                                                                                                                                     |                                                                                                          |
| 9/13/2018: Consults - Ortho. Consult<br>1/10/2018: Consults - colonoscopy (   |                                                                                                                                                                                                                                            |                                                                                                          |