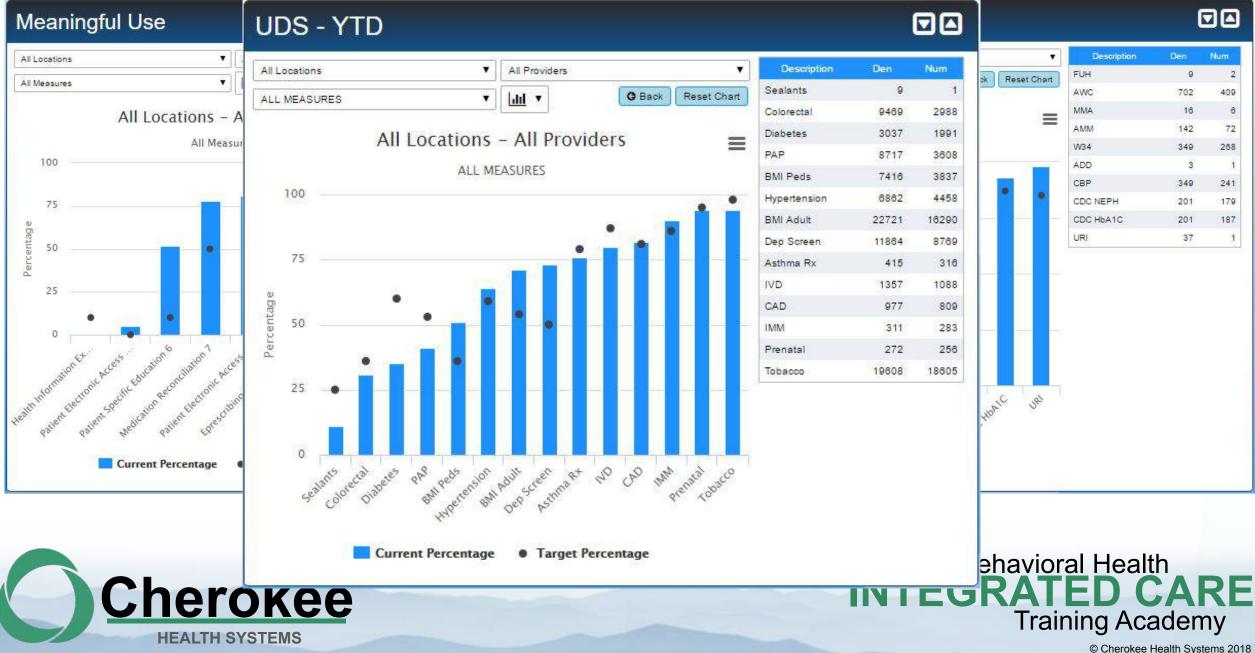

#### **Quality Metrics**

|                                                                    | NCQA 75th  |             |          |
|--------------------------------------------------------------------|------------|-------------|----------|
|                                                                    | Percentile | TennCare    | Proposed |
| Measure                                                            | (2013)     | Target 2014 | Target   |
| Childhood Immunization Status, Combo 10 (CIS 10)                   | 38%        | n/a         | %        |
| Treatment for Children with Upper Respiratory Infection (URI)      | 90%        | 84%         | %        |
| Breast Cancer Screening (BCS)                                      | 58%        | 55%         | %        |
| Controlling High Blood Pressure (CBP)                              | 63%        | 64%         | %        |
| Diabetic HbA1C Testing (CDC HbA1C)                                 | 87%        | n/a         | %        |
| Diabetic LDL-C Screening (CDC LDL)                                 | 81%        | n/a         | %        |
| Postpartum Care / Visits (PPC)                                     | 71%        | 71%         | %        |
| Follow up Visit Within 7 Days of Discharge from Acute MH Admission | 69%        | n/a         | %        |
| Antidepressant Medication Management -Acute Phase, First 60 Days   | 56%        | n/a         | %        |
| Follow-Up Care for Children Prescribed ADHD Medication             | 46%        | n/a         | %        |