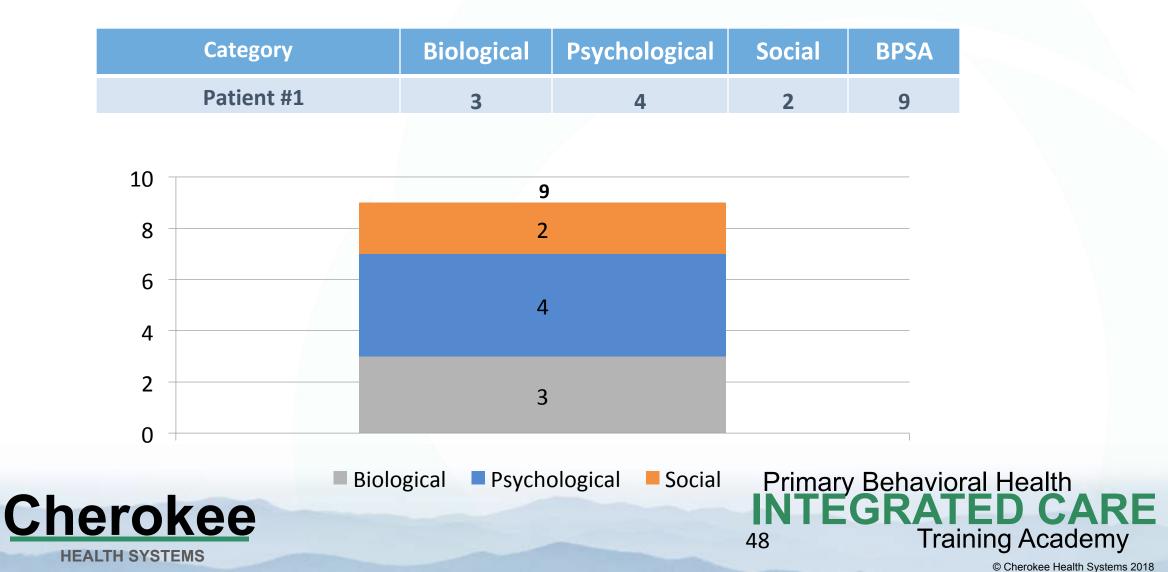

## **Bio-Psycho-Social Assessment (BPSA)**

### **Model description**

- Biopsychosocial Algorithm of Patient Complexity
- Quantifies patient complexity from biological, psychological, and social domains
- Points assigned to conditions are combined into overall BPSA score by patient

## Social factors (taken/discussed at visit – entered into record)

- Income below federal poverty guidelines
- Homeless or unstable housing
- Transportation barriers
- Employment barriers
- Issues with primary support system
- Legal problems
- Lack of access to food/clothing
- Social isolation
- Language/cultural barriers

#### BPSA Score: Biological + Psychological + Social