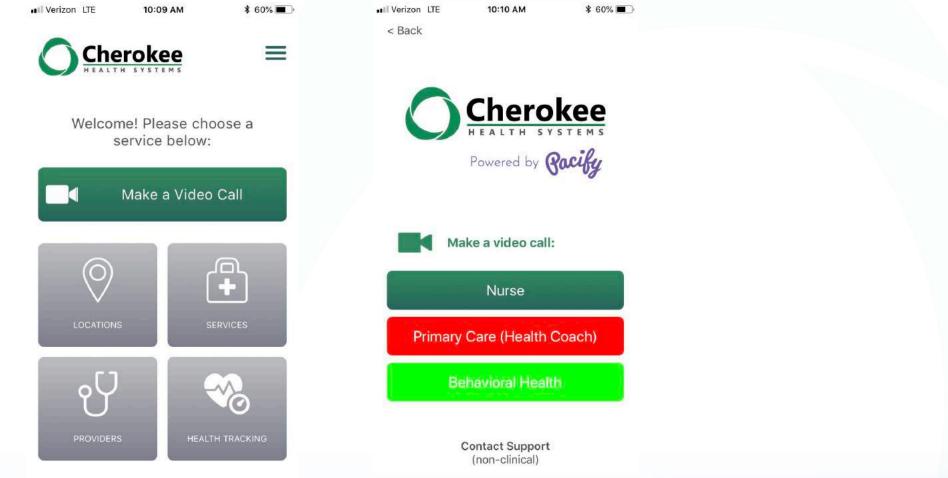

## **Mobility in Integrated Care**

iPads and Laptops:

- Provides EHR Access
- Improves timeliness of documentation
- Provides Telemedicine capabilities for highrisk patients
- Increases patient access to all CHS services and care team

## **Telemedicine/Video Conferencing**

- Primary Care
- Specialty Mental Health
- BHC Consults
- Pharmacy
- Discharge/Aftercare Planning
- Mobile Crisis
- Mental Health Hospital Admission (Second Certification)
- Interpretation