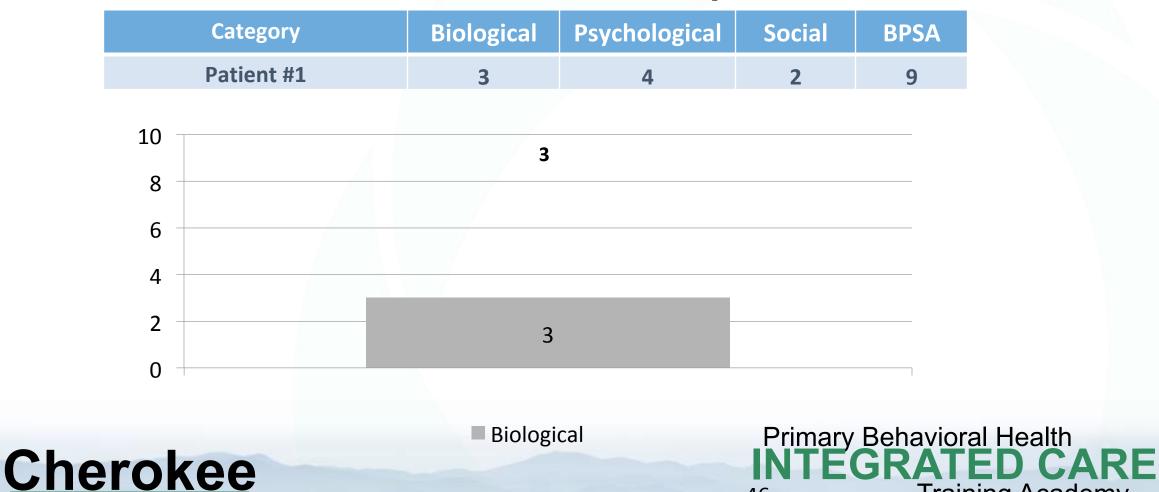

## **Bio-Psycho-Social Assessment (BPSA)**

### **Model description**

- Biopsychosocial Algorithm of Patient Complexity
- Quantifies patient complexity from biological, psychological, and social domains
- Points assigned to conditions are combined into overall BPSA score by patient

## Medical (Bio) factors (EHR and claims)

- Asthma
- Myocardial Infarction
- Cerebrovascular Disease
- Diabetes
- Leukemia
- Low Back Pain
- AIDS
- Etc.

#### BPSA Score: Biological (medical diagnoses from claims/records)

**HEALTH SYSTEMS** 

46

© Cherokee Health Systems 2018

Training Academy