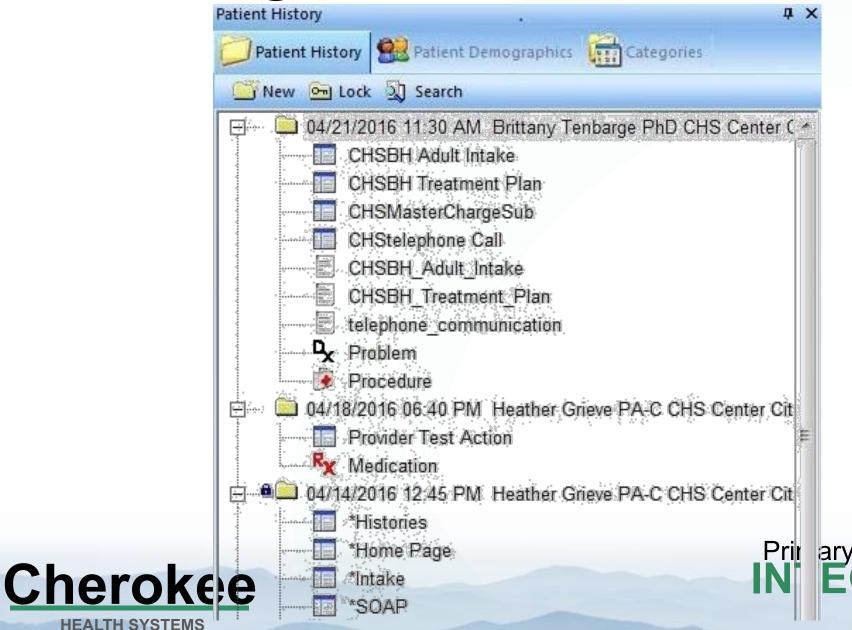

ients
- Increases patient access to all CHS services and care team





## **Telemedicine/Video Conferencing**

- Primary Care
- Specialty Mental Health
- BHC Consults
- Pharmacy
- Discharge/Aftercare Planning
- Mobile Crisis
- Mental Health Hospital Admission (Second Certification)
- Interpretation

- Treatment Teams
- Supervision
- Hypertension Groups
- Coumadin Groups
- Nutritional counseling
- Community Health Coordinators
- Parent-Child Interactive Therapy
- CHS App (coming soon)





#### **CHS Mobile App for Population Mgmt.**





Primary Behavioral Health INTEGRATED CARE Training Academy

# Optimizing EHR for Integrated Care and Population Mgmt.

#### Integrated Clinical Record

#### Communication

#### Coordination

#### Patient Dashboard





### **Integrated Clinical Record**



ary Behavioral Health EGRATED CARE Training Academy

#### **Communication** HIE & Payor Data Integration with EHR

Automated tasks created for admissions, discharges and transfers Appears on Patient Dashboard

| 🗋 🖌 Due Date 🖌