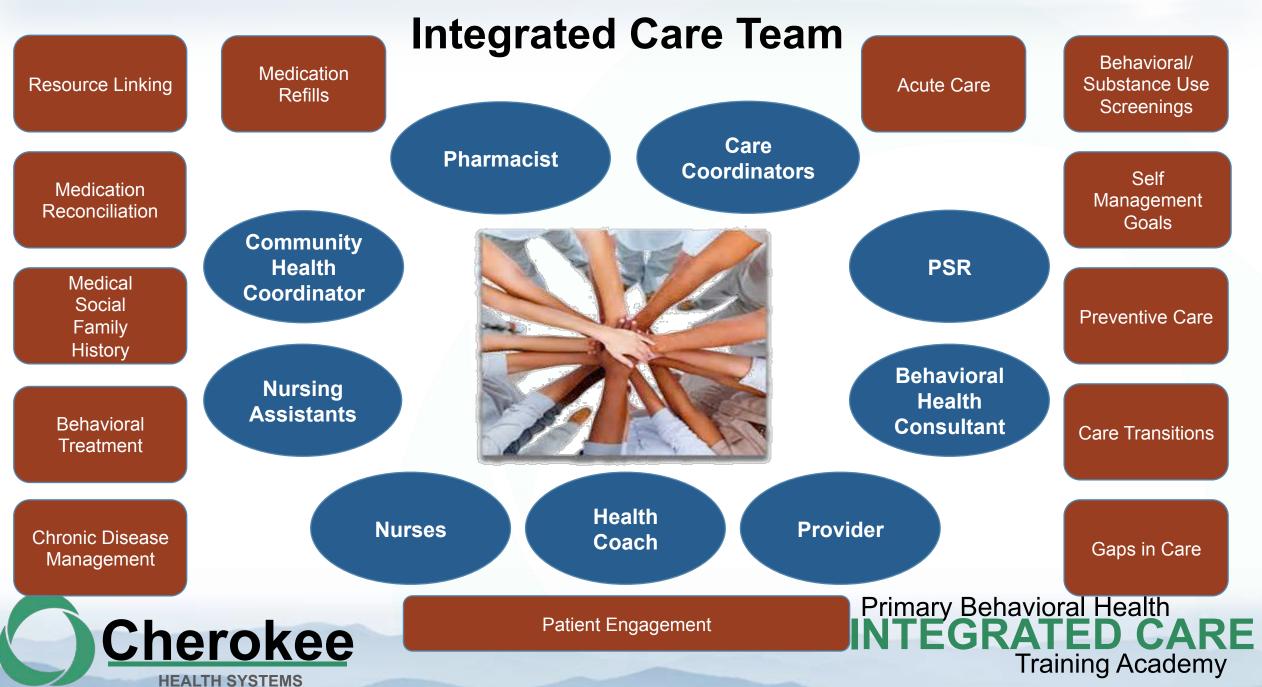

# **An Integrated Team Based Model**

- Functions of care delivery shared across team
- Access to BH expertise "where behavioral problems shows up"
- Improved communication
- Improved care coordination
- Expanded health management support
- Supported patient engagement

#### **CHS' Behaviorally Enhanced Healthcare Home**

- Behaviorist on Primary Care (PC) team
- Consulting Psychiatrist on PC Team
- Shared patient panel and population health goals
- Shared support staff, physical space, and clinical flow
- BH Access and collaboration at point of PC
- PC Team based co-management and care coordination
- Shared clinical documentation, communication, and treatment planning

# Who is on the team?

#### **Clinical Therapist/Psychologist/BHC**

- Communicating with prescriber to clarify diagnosis and unify treatment plan
- Monitor symptoms and functioning and communicate concerns/progress to prescriber

#### **PCP/Specialty Medical Provider**

 Assessing and treating acute and chronic health problems with assistance of a BHC or specialty behavioral health, as clinically indicated

#### **Psychiatric Provider**

- Communicating with co-prescriber (PCP) regarding medication concerns
- Providing diagnostic clarification
- Offering psychotropic medication recommendations to PCP

#### **Patient Service Representative**

- Coordinating the scheduling of same-day appointments
- Obtaining medical/behavioral releases for outside agencies

#### Nurses

- Identifying presenting problems during visit
- Administering behavioral health screening tools
- Coordinating with multidisciplinary staff to manage clinic flow and delivery of multiple services on single date of service

#### **Clinical Pharmacist**

- Evaluate the appropriateness and effectiveness of the patient's medications.
- Follow the patient's progress to determine the effects of the patient's medications on his or her health.
- Advise the patient on how to best take his or her medications.

#### **Community Health Coordinator (CHC)**

- Improve treatment engagement, motivation, and adherence
- Assist patient in obtaining health coverage or access to needed care
- Create linkages with community resources
- Identify and problem-solve barriers to improved self-sufficiency