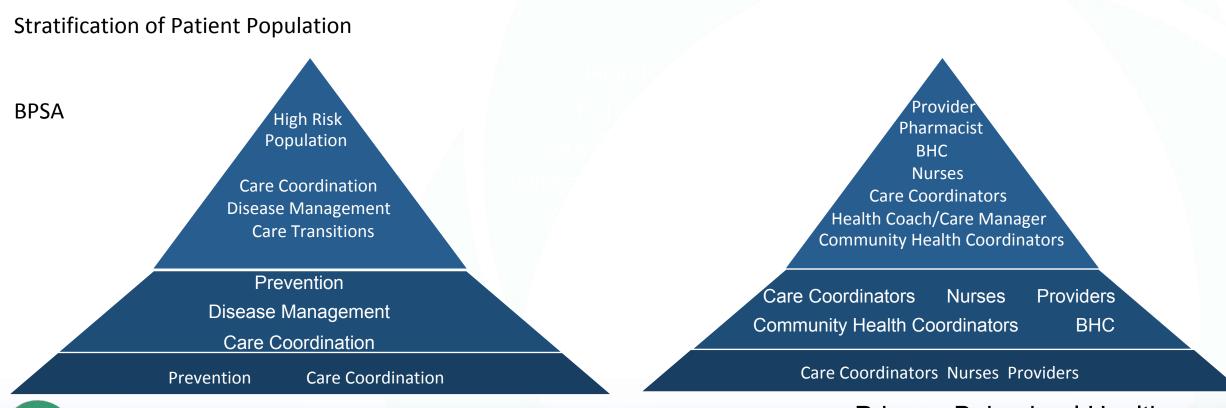

## **Bio-Psycho-Social Assessment (BPSA)**

#### Managing an Assigned Population

- 35,000 assigned Medicaid lives
- Value-based contracts put us at risk (both upside and downside) for quality targets and cost targets (quality bonus and shared savings)
- Who are these patients?
- What is driving their use of services? Medical? Psych? SDOH?
- Who are the sickest and what resources do they need?
- Who are *next* sickest and what resources do they need?

### **Model description**

- Biopsychosocial Algorithm of Patient Complexity
- Quantifies patient complexity from biological, psychological, and social domains
- Points assigned to conditions are combined into overall BPSA score by patient

## Medical (Bio) factors (EHR and claims)

- Asthma
- Myocardial Infarction
- Cerebrovascular Disease
- Diabetes
- Leukemia
- Low Back Pain
- AIDS
- Etc.

## Psychological factors (EHR and claims)

- Anxiety
- Trauma/PTSD
- Eating Disorder
- Major Depression
- Bipolar Disorder
- Etc.

## Social factors (taken/discussed at visit – entered into record)

- Income below federal poverty guidelines
- Homeless or unstable housing
- Transportation barriers
- Employment barriers
- Issues with primary support system
- Legal problems
- Lack of access to food/clothing
- Social isolation
- Language/cultural barriers