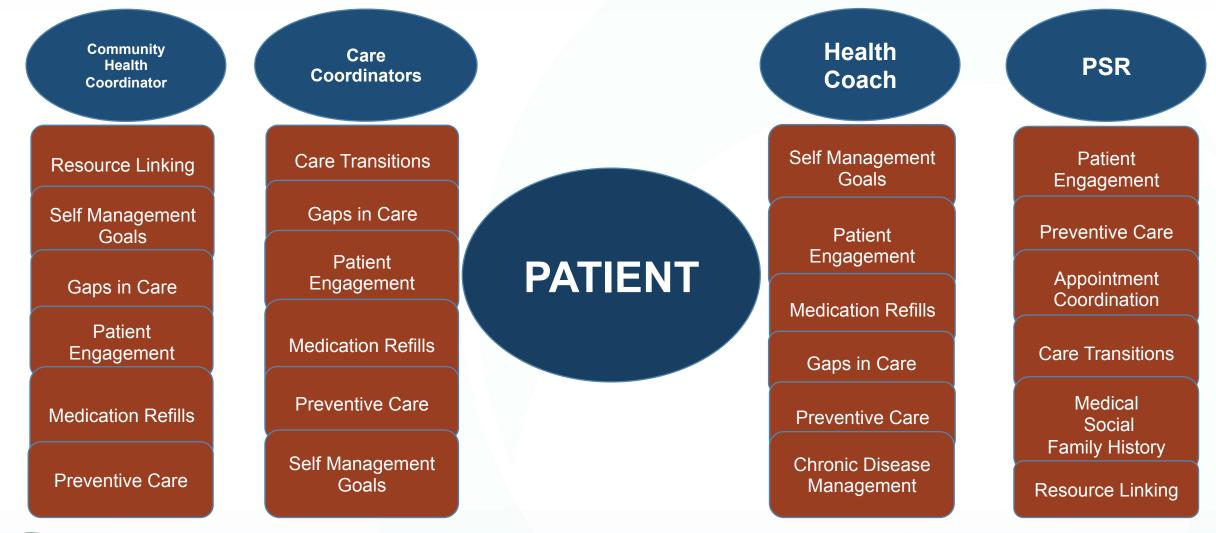

# Who is on the team?

#### **Clinical Therapist/Psychologist/BHC**

- Communicating with prescriber to clarify diagnosis and unify treatment plan
- Monitor symptoms and functioning and communicate concerns/progress to prescriber

#### **PCP/Specialty Medical Provider**

 Assessing and treating acute and chronic health problems with assistance of a BHC or specialty behavioral health, as clinically indicated

#### **Psychiatric Provider**

- Communicating with co-prescriber (PCP) regarding medication concerns
- Providing diagnostic clarification
- Offering psychotropic medication recommendations to PCP

#### Each team member has a unique role

#### **Patient Service Representative**

- Coordinating the scheduling of same-day appointments
- Obtaining medical/behavioral releases for outside agencies

#### Nurses

- Identifying presenting problems during visit
- Administering behavioral health screening tools
- Coordinating with multidisciplinary staff to manage clinic flow and delivery of multiple services on single date of service

#### **Clinical Pharmacist**

- Evaluate the appropriateness and effectiveness of the patient's medications.
- Follow the patient's progress to determine the effects of the patient's medications on his or her health.
- Advise the patient on how to best take his or her medications.

#### **Community Health Coordinator (CHC)**

- Improve treatment engagement, motivation, and adherence
- Assist patient in obtaining health coverage or access to needed care
- Create linkages with community resources
- Identify and problem-solve barriers to improved self-sufficiency