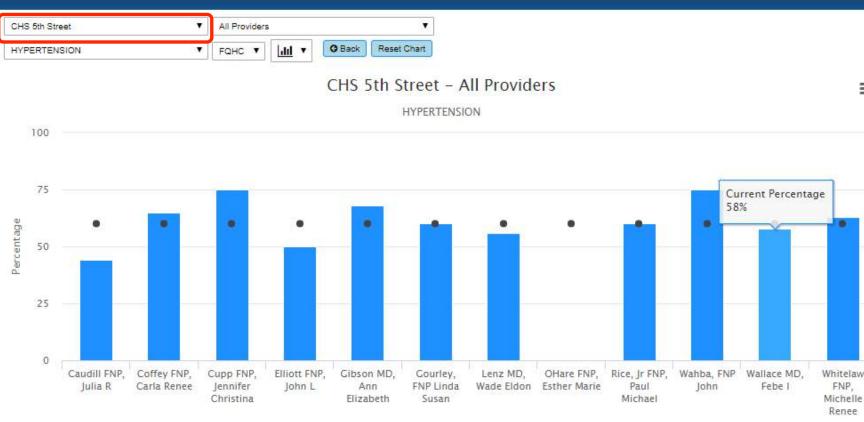

#### Managing an Assigned Population

- 35,000 assigned Medicaid lives
- Value-based contracts put us at risk (both upside and downside) for quality targets and cost targets (quality bonus and shared savings)
- Who are these patients?
- What is driving their use of services? Medical? Psych? SDOH?
- Who are the sickest and what resources do they need?
- Who are *next* sickest and what resources do they need?

### **Model description**

- Biopsychosocial Algorithm of Patient Complexity
- Quantifies patient complexity from biological, psychological, and social domains
- Points assigned to conditions are combined into overall BPSA score by patient

#### BPSA Results: CHS 10 Highest Ranked Active Patients (mean = 5)

| Rank | MRN   | Bio | Psych | Sdoh | Total<br>Score | Last MED<br>DOS | Last BH<br>DOS | Financial Class |
|------|-------|-----|-------|------|----------------|-----------------|----------------|-----------------|
| 1    | XXXXX | 11  | 19    | 12   | 42             | 20150616        | 20140311       | Medicaid        |
| 2    | XXXXX | 17  | 11    | 12   | 40             | 20150630        | 20150413       | Medicaid        |
| 3    | XXXXX | 15  | 19    | 5    | 39             | 20150605        | 20150511       | Medicaid        |
| 4    | XXXXX | 5   | 19    | 15   | 39             | 20150624        | 20150225       | Medicare        |
| 5    | XXXXX | 14  | 18    | 6    | 38             | 20150421        | 20150709       | Medicaid        |
| 6    | XXXXX | 14  | 17    | 7    | 38             | 20150417        | 20120927       | Medicare        |
| 7    | XXXXX | 21  | 11    | 5    | 37             | 20090323        | 20150420       | Medicaid        |
| 8    | XXXXX | 11  | 17    | 9    | 37             | 20150618        | 20140206       | Medicare        |
| 9    | XXXXX | 16  | 13    | 8    | 37             | 20120313        | 20121108       | Medicaid        |
| 10   | XXXXX | 11  | 17    | 9    | 37             | 20141104        | 20140925       | Medicare        |
|      |       |     |       |      |                |                 | Primary Ber    | avioral Health  |

#### **CHS 20 Highest Ranked Assigned PCP**

| Rank | Provider | Patients | Avg Score | Rank | Provider | Patients | Avg Score |
|------|----------|----------|-----------|------|----------|----------|-----------|
| 1    | Α        | 501      | 40.1      | 11   | К        | 954      | 30.4      |
| 2    | В        | 1,698    | 39.2      | 12   | L        | 445      | 30.1      |
| 3    | С        | 508      | 38.6      | 13   | М        | 1,387    | 29.1      |
| 4    | D        | 625      | 38.5      | 14   | Ν        | 735      | 27.5      |
| 5    | Е        | 1,490    | 37.6      | 15   | 0        | 829      | 25.9      |
| 6    | F        | 1,175    | 36.8      | 16   | Р        | 902      | 25.2      |
| 7    | G        | 1,501    | 34.4      | 17   | Q        | 1,633    | 24.8      |
| 8    | Н        | 1,034    | 33.9      | 18   | R        | 413      | 24.5      |
| 9    | I        | 921      | 32.0      | 19   | S        | 914      | 23.8      |
| 10   | J        | 1,476    | 32.0      | 20   | т        | 851      | 23.1      |