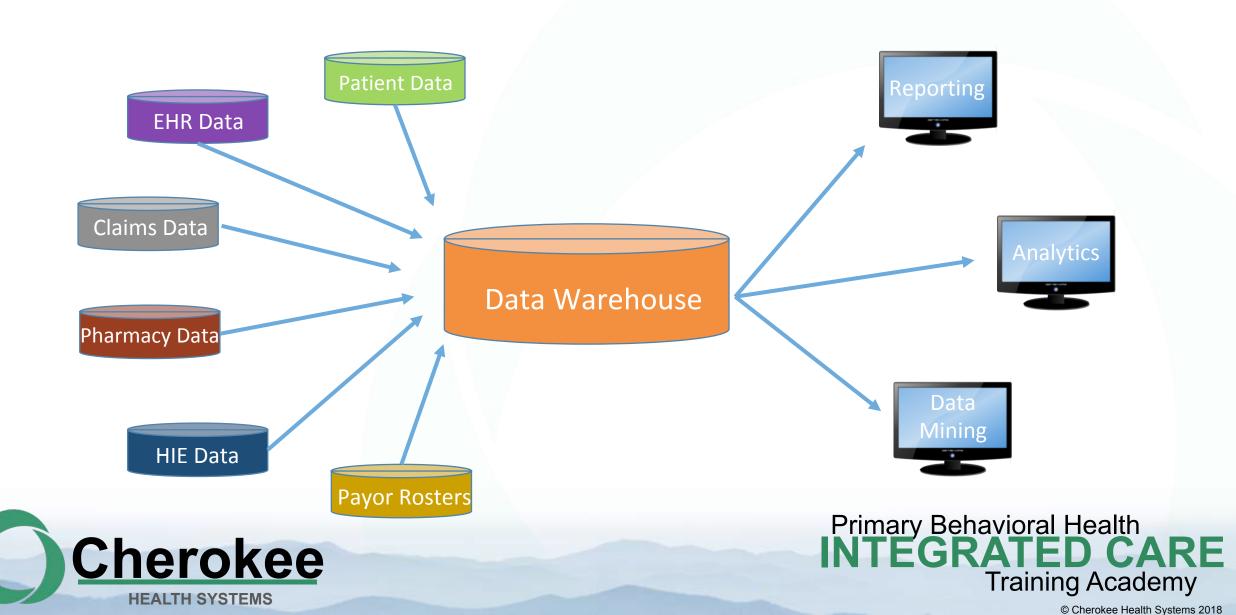

## Clinical Informatics Optimizing NextGen (EHR)

#### Health Information Technology Implementation and Optimization