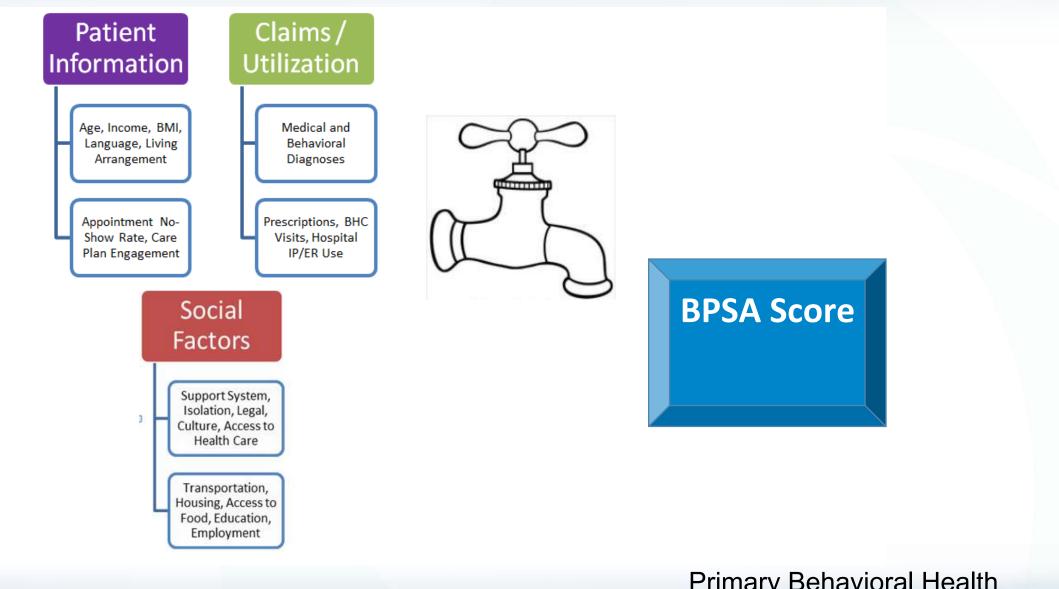

## **Bio-Psycho-Social Assessment (BPSA)**

### **Model description**

- Biopsychosocial Algorithm of Patient Complexity
- Quantifies patient complexity from biological, psychological, and social domains
- Points assigned to conditions are combined into overall BPSA score by patient

## Medical (Bio) factors (EHR and claims)

- Asthma
- Myocardial Infarction
- Cerebrovascular Disease
- Diabetes
- Leukemia
- Low Back Pain
- AIDS
- Etc.

## Psychological factors (EHR and claims)

- Anxiety
- Trauma/PTSD
- Eating Disorder
- Major Depression
- Bipolar Disorder
- Etc.

## Social factors (taken/discussed at visit – entered into record)

- Income below federal poverty guidelines
- Homeless or unstable housing
- Transportation barriers
- Employment barriers
- Issues with primary support system
- Legal problems
- Lack of access to food/clothing
- Social isolation
- Language/cultural barriers