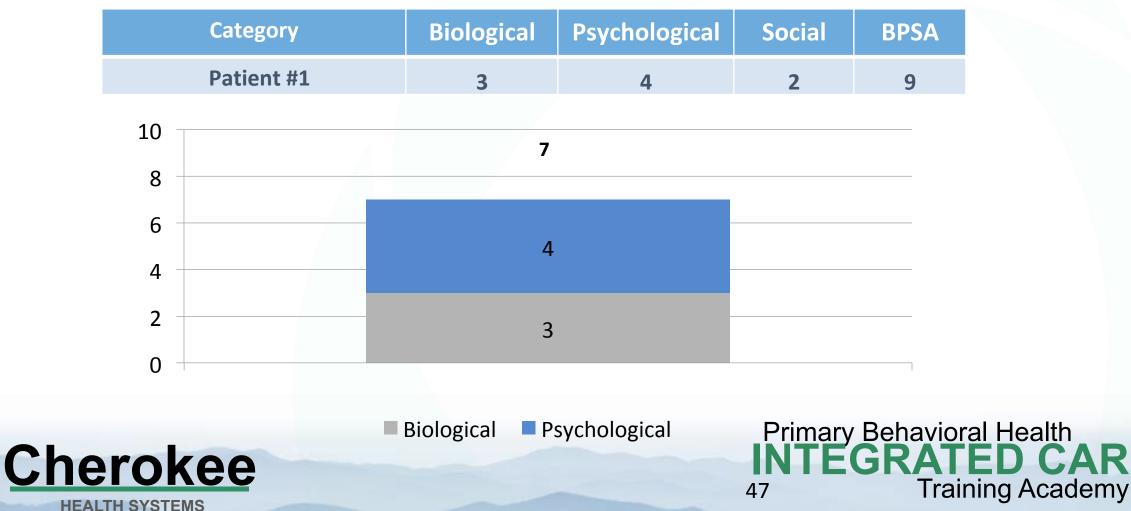

## **Bio-Psycho-Social Assessment (BPSA)**

### **Model description**

- Biopsychosocial Algorithm of Patient Complexity
- Quantifies patient complexity from biological, psychological, and social domains
- Points assigned to conditions are combined into overall BPSA score by patient

## Psychological factors (EHR and claims)

- Anxiety
- Trauma/PTSD
- Eating Disorder
- Major Depression
- Bipolar Disorder
- Etc.

#### BPSA Score: Biological + Psychological (diagnoses from claims/record)