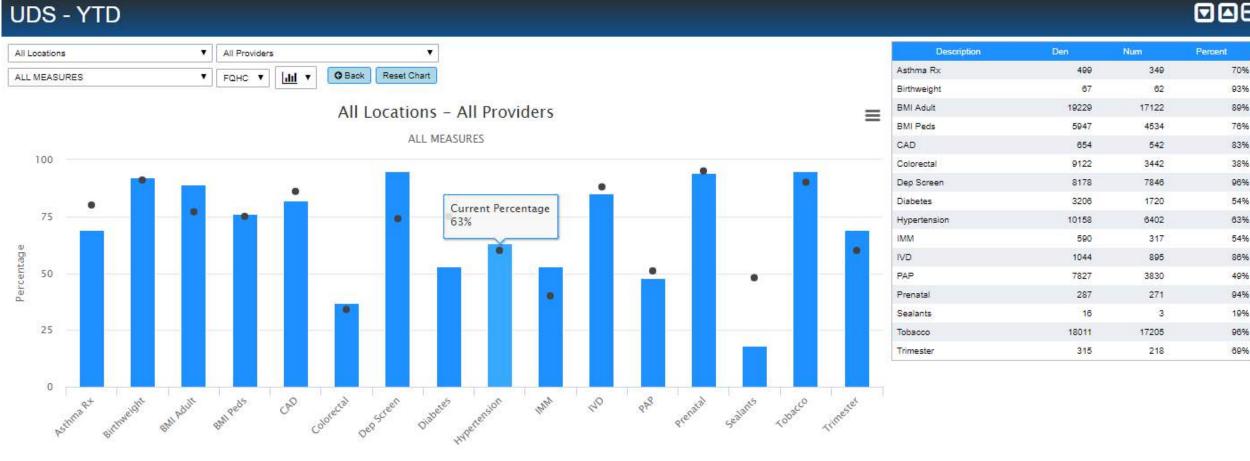

#### **Cherokee Health Systems** <u>3 Year (FY2014-FY2017) Penetration Rates</u>

#### 3 year penetration into the general population

Penetration

| Unduplicated patients                            | 73,885  |
|--------------------------------------------------|---------|
| Total area population                            | 691,293 |
| Penetration                                      | 10.7%   |
| 3 year TennCare (Medicaid) penetration           |         |
| Unduplicated Medicaid patients                   | 31,569  |
| Total Medicaid enrollment                        | 134,117 |
| Penetration                                      | 23.5%   |
| 3 year penetration into the uninsured population |         |
| Unduplicated patients                            | 31,141  |
| Total area population                            | 90,998  |

### **CY 2017 CHS Patient Services Integration**

#### Patients with a Medical Visit 50,331

Saw a Behaviorist

39%

### Patients with a Behavioral Health Service Had a Medical Visit

35,048

56%

#### **Quality Metrics**

|                                                                    | NCQA 75th  |             |          |
|--------------------------------------------------------------------|------------|-------------|----------|
|                                                                    | Percentile | TennCare    | Proposed |
| Measure                                                            | (2013)     | Target 2014 | Target   |
| Childhood Immunization Status, Combo 10 (CIS 10)                   | 38%        | n/a         | %        |
| Treatment for Children with Upper Respiratory Infection (URI)      | 90%        | 84%         | %        |
| Breast Cancer Screening (BCS)                                      | 58%        | 55%         | %        |
| Controlling High Blood Pressure (CBP)                              | 63%        | 64%         | %        |
| Diabetic HbA1C Testing (CDC HbA1C)                                 | 87%        | n/a         | %        |
| Diabetic LDL-C Screening (CDC LDL)                                 | 81%        | n/a         | %        |
| Postpartum Care / Visits (PPC)                                     | 71%        | 71%         | %        |
| Follow up Visit Within 7 Days of Discharge from Acute MH Admission | 69%        | n/a         | %        |
| Antidepressant Medication Management -Acute Phase, First 60 Days   | 56%        | n/a         | %        |
| Follow-Up Care for Children Prescribed ADHD Medication             | 46%        | n/a         | %        |