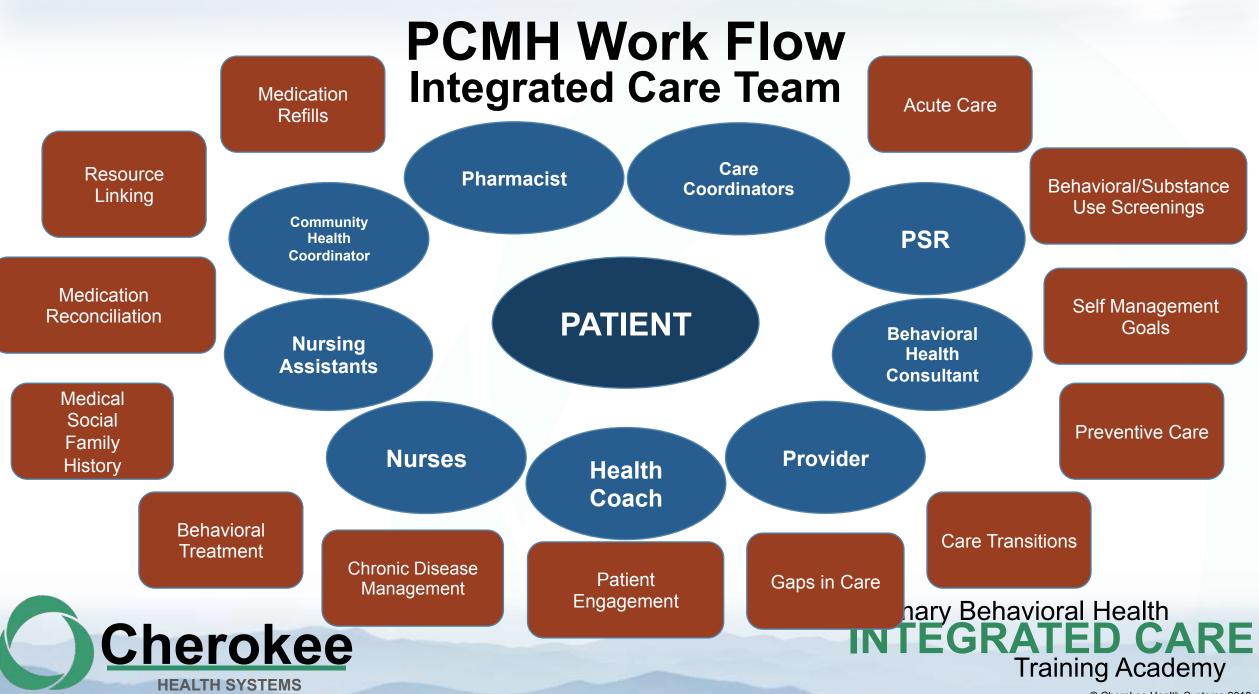

# Who is on the team?

#### **Clinical Therapist/Psychologist/BHC**

- Communicating with prescriber to clarify diagnosis and unify treatment plan
- Monitor symptoms and functioning and communicate concerns/progress to prescriber

#### **PCP/Specialty Medical Provider**

 Assessing and treating acute and chronic health problems with assistance of a BHC or specialty behavioral health, as clinically indicated

#### **Psychiatric Provider**

- Communicating with co-prescriber (PCP) regarding medication concerns
- Providing diagnostic clarification
- Offering psychotropic medication recommendations to PCP

#### Each team member has a unique role

#### **Patient Service Representative**

- Coordinating the scheduling of same-day appointments
- Obtaining medical/behavioral releases for outside agencies

#### Nurses

- Identifying presenting problems during visit
- Administering behavioral health screening tools
- Coordinating with multidisciplinary staff to manage clinic flow and delivery of multiple services on single date of service

#### **Clinical Pharmacist**

- Evaluate the appropriateness and effectiveness of the patient's medications.
- Follow the patient's progress to determine the effects of the patient's medications on his or her health.
- Advise the patient on how to best take his or her medications.

#### **Community Health Coordinator (CHC)**

- Improve treatment engagement, motivation, and adherence
- Assist patient in obtaining health coverage or access to needed care
- Create linkages with community resources
- Identify and problem-solve barriers to improved self-sufficiency