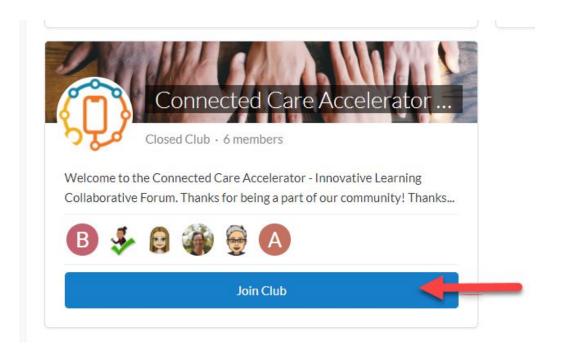

\*If you had an Academy account before today, use the credentials you created on your own. If you do not remember your password, select "Forgot Password".\*

3. <u>Click here</u> to navigate directly to the general Club area. Find the Connected Care Accelerator Club (pictured below). Click the blue button that says, "Join Club."