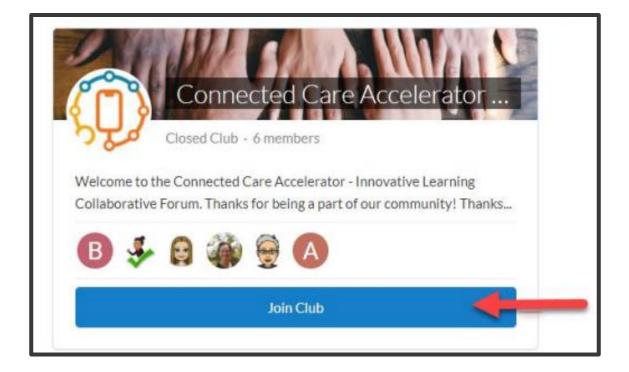

#### **CCA Club**

Joining the club

After navigating to the CCA Club make sure to click the blue button that says, "Join Club."

This will ensure that you'll have access to all attachments, links and more!

Note: If you don't click join club you will not be able to download or view any attachments.