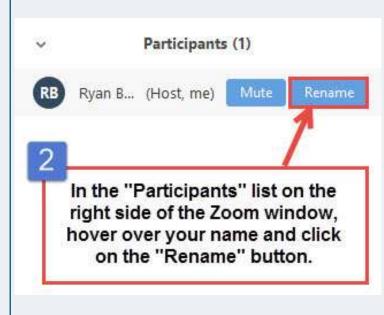

## Update Your Zoom Name

**Click on "Participants" Icon** 

Click "Rename"

Type Name and Click "Ok"