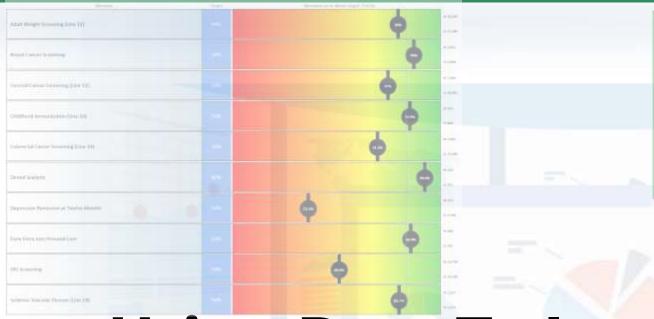

## CHS Data Warehouse

- Provides interactive on-demand reporting
  - Quality metrics (UDS, PCMH, THL)
  - Outreach reports for non-compliant patients
  - Patient Dashboard
  - Predictive modeling
  - Executive summary dashboard reports
  - Population Management and Care Coordination