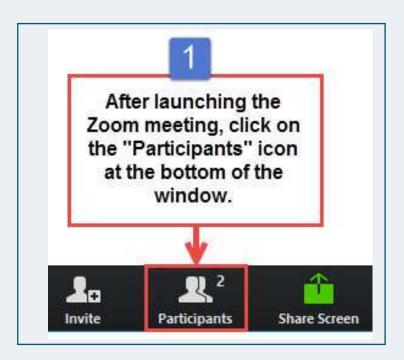

## **Building a Data-Informed Culture**

August 31, 2022 | 12-1:30pm

While you are waiting...

Please rename yourself by adding your organization's name.

How: Right-click on your name in the Participant list, and click, "Rename"