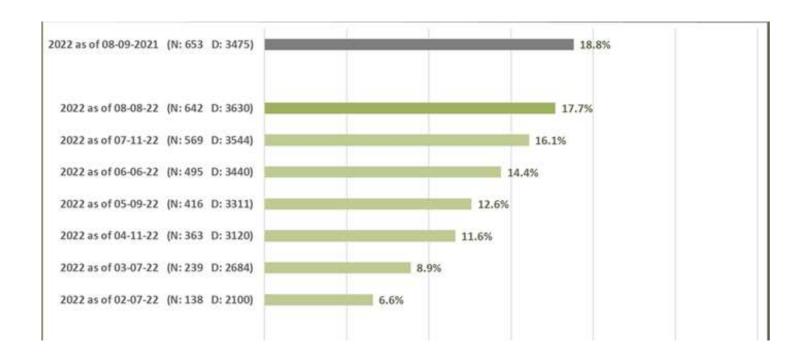

#### BH Services & Screening Tool Use

| BH Services & Screening Tool Use                                                    |        |                                                                                              |
|-------------------------------------------------------------------------------------|--------|----------------------------------------------------------------------------------------------|
|                                                                                     |        | Baseline<br>(Jan-Jun 2021)                                                                   |
| BH SERVICES OFFERED                                                                 | Yes/No | Comments / clarification                                                                     |
| Substance Use Disorder Treatment                                                    | Yes    |                                                                                              |
| Behavioral medicine techniques (e.g., relaxation training, sleep promo              | Yes    |                                                                                              |
| Motivational interviewing                                                           | Yes    |                                                                                              |
| Stages of change model                                                              | Yes    |                                                                                              |
| Health behavior change interventions related to smoking, alcohol abuse, and obesity | Yes    | Yes to alcohol abuse; not many clients comes with questions regarding smoking and/or obesity |
| Group interventions                                                                 | Yes    |                                                                                              |
| Chronic disease management                                                          | Yes    |                                                                                              |