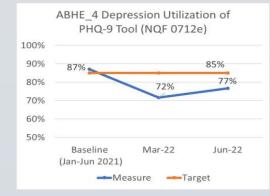

## Assessing Program Impact

What are we trying to achieve?

Roadmap & Charter

2. An increase in patients in screened for

depression from 74% to 90%

Patient Interviews & CAT

mments and surveys). A more

ocused and structured approach is

Which UMS measure(s) will help us assess improvement?