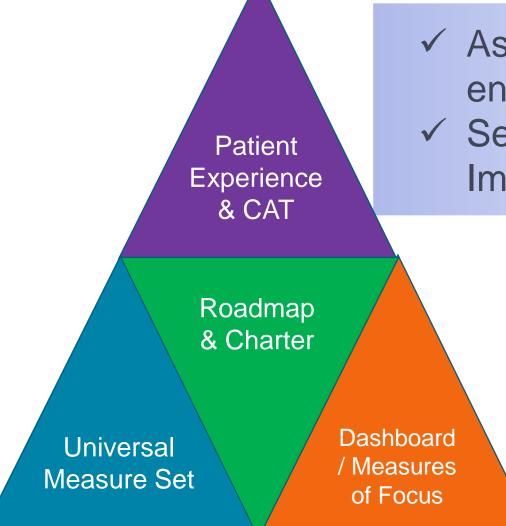

## Where We Are Focusing

# Strengthening Team's Use of Project Tools, Data and Measures

### Team Data & Measures Journey

#### Project AIM statement & Roadmap

Q4 2021

(1)
Patient Interviews
& CAT

What areas do we have the most opportunity to impact for our patients?

What aligns with our organization strategy? (e.g., pops of focus, site focus, clin/ops/fin goals)

Q1 2022

(2)
Universal Measure Set

Further refine focus: What measures do we have the most opportunity to impact?

How do these align with the CAT and our areas of focus?

Q2 2022

(3) **Dashboard / Measures** 

What process measures will help balance the universal measures?

What measures should we monitor routinely in a dashboard?

Identify opportunity, make change, monitor and improve.

Measures of Focus

CAT Drivers

UMS, SDOH, Internal measures

Dashboard
/ Measures
of Focus