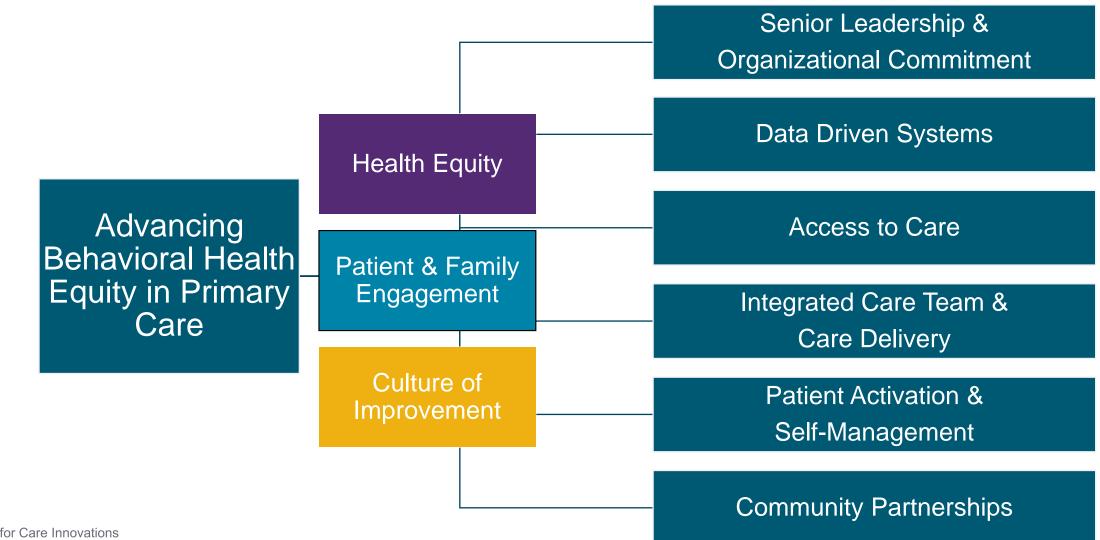

# Advancing Behavioral Health Equity in Primary Care

# Where can we improve capabilities to better serve our patients?

trategic efforts to improve BHE in eeting their whole care needs.

understand BHF needs and provide

challenges, and historical disinvestment. so they can effectively provide BHE care. equitable care.