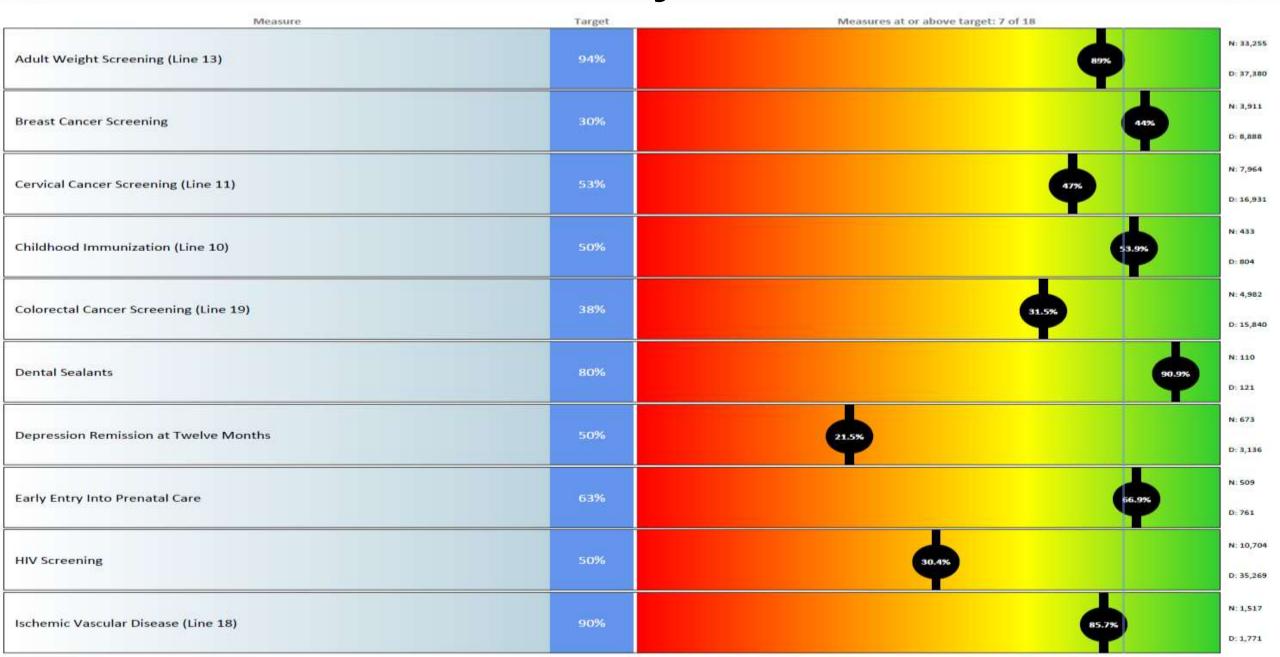

## May also monitor related UDS measures

How can we track periodic progress of our efforts?

#### BH Services & Screening Tool Use

| BH Services & Screening Tool Use                                                    |        |                                                                                              |
|-------------------------------------------------------------------------------------|--------|----------------------------------------------------------------------------------------------|
|                                                                                     |        | Baseline<br>(Jan-Jun 2021)                                                                   |
| BH SERVICES OFFERED                                                                 | Yes/No | Comments / clarification                                                                     |
| Substance Use Disorder Treatment                                                    | Yes    |                                                                                              |
| Behavioral medicine techniques (e.g., relaxation training, sleep promo              | Yes    |                                                                                              |
| Motivational interviewing                                                           | Yes    |                                                                                              |
| Stages of change model                                                              | Yes    |                                                                                              |
| Health behavior change interventions related to smoking, alcohol abuse, and obesity | Yes    | Yes to alcohol abuse; not many clients comes with questions regarding smoking and/or obesity |
| Group interventions                                                                 | Yes    |                                                                                              |
| Chronic disease management                                                          | Yes    |                                                                                              |