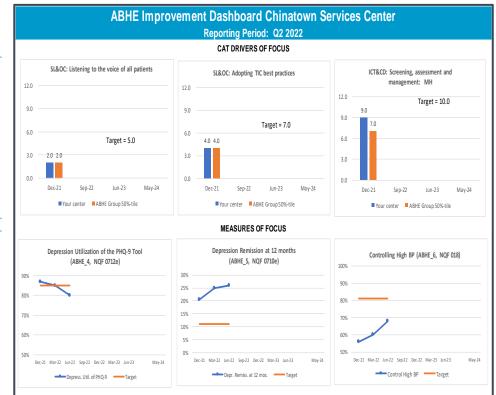

Measures of Focus

CAT Drivers

UMS, SDOH, Internal measures

Dashboard
/ Measures
of Focus

#### **CSC Change Ideas**

Area of Focus: Clear roles and develop integration workflow

Prioritize Changes:

- Utilize interdepartmental meetings/mutual patient consultations to clearly introduce and identify roles and capacity of each department/provider
- 2. Develop clear and concise workflows on how to conduct internal referrals and train all staff to understand the workflow (including triggers on when it is appropriate to make the referrals, i.e. mild to moderate emotional distress)
- 3. Discuss and **develop means to track referrals** and how to follow up with both provider and patient

What change ideas can we test to improve our capabilities and impact measures of focus?

PDSA cycles to test change and improve measure performance

## Monitor progress and refine as needed

- Assessments at baseline, midpoint, endpoint, post program
- Selected measures quarterly in Improvement Dashboard

PDSA cycles to test change and improve measure performance