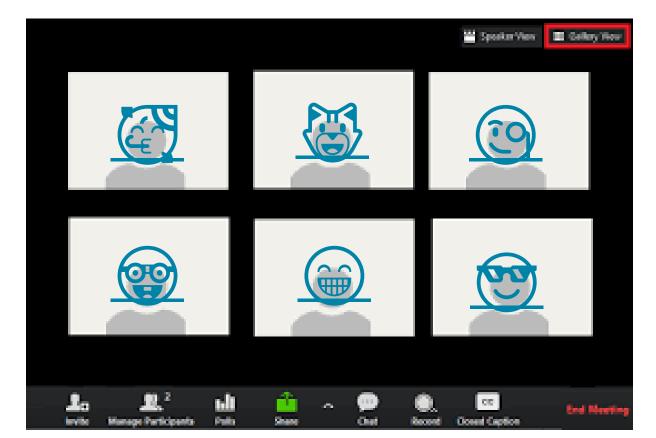

### Welcome ABHE Teams!

**Cohort Photo!** 

#### **Instructions**

- 1. Unmute yourselves, turn your cameras on and wave!
- 2. We will be taking three group photos.
- 3. We will take screen shots of everyone in gallery view.