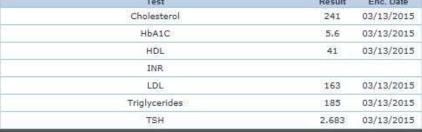

#### Cherokee Health Systems Point of Care Report

#### Patient Name - XXXX

Appointment Info: 05/24/2021 12:00PM Thomas, FNP Anna M Nurse Visit DOB; 09/09/2000 Age: 22

Sex: F

Appointment Details: NEEDS BP CHECK PER PROVIDER PATIENT COMING FOR XRAY AT 4 PM AND PROVIDER SENT MESSAGE TO HAVE NURSE CHECK BP WHILE IN