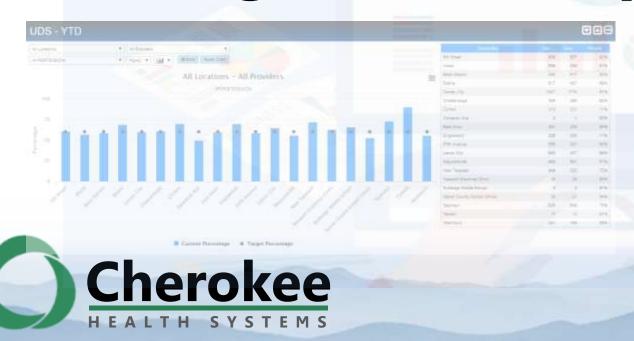

## CHS Data Warehouse

- Provides interactive on-demand reporting
  - Quality metrics (UDS, PCMH, THL)
  - Outreach reports for non-compliant patients
  - Patient Dashboard
  - Predictive modeling
  - Executive summary dashboard reports
  - Population Management and Care Coordination