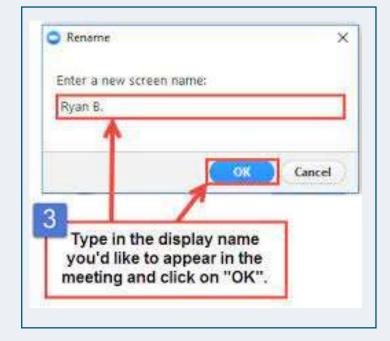

## Update Your Zoom Name

**Click on "Participants" Icon** 

Click "Rename"

Type Name and Click "Ok"