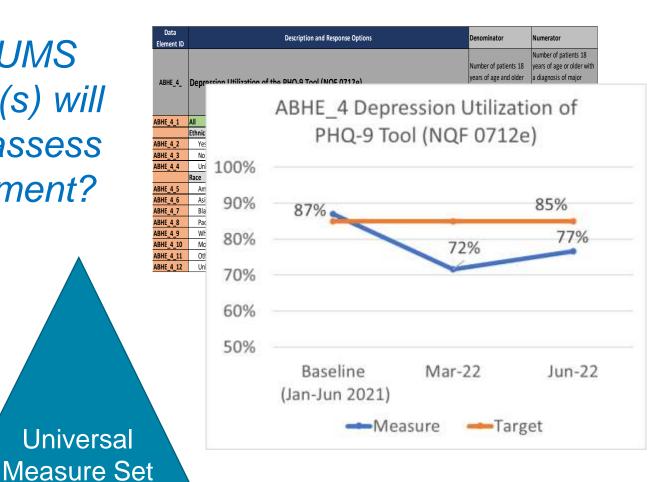

mments and surveys). A more

ocused and structured approach is

Which UMS measure(s) will help us assess improvement?

## May also monitor related UDS measures

How can we track periodic progress of our efforts?