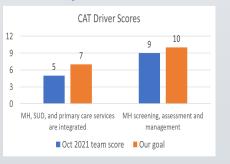

Measures of Focus

CAT Drivers

UMS, SDOH, Internal measures

Dashboard
/ Measures
of Focus

#### For example:

- ✓ CAT driver "MH screening workflows and R&R" & "UMS depression screening"
- ✓ CAT driver "MH/PC team integration" & "UMS HTN BP control improvement"

If these correlations are not occurring, assess why.