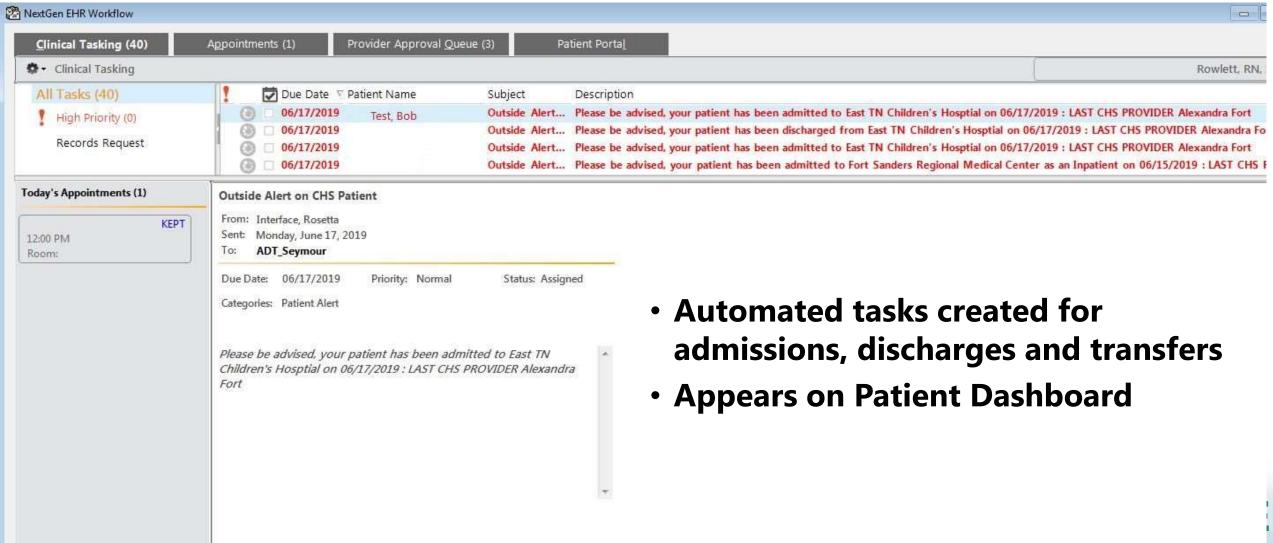

## CHS Data Warehouse

- Provides interactive on-demand reporting
  - Quality metrics (UDS, PCMH, THL)
  - Outreach reports for non-compliant patients
  - Patient Dashboard
  - Predictive modeling
  - Executive summary dashboard reports
  - Population Management and Care Coordination

## **Population Management & Care Coordination**

Daily automated integrated treatment opportunities reports