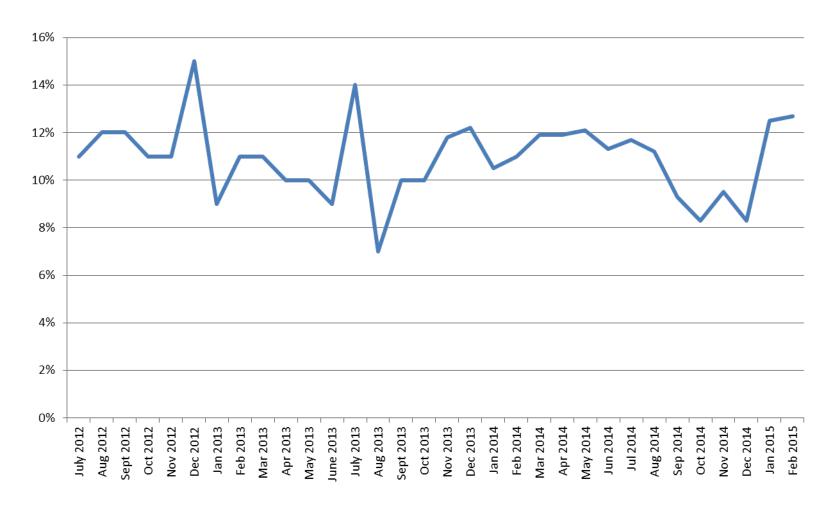

| a. Limited understanding     | 45% | 31 |
|                                                                                                                      | b. Able to articulate basics | 42% | 29 |
|                                                                                                                      | c. In depth understanding    | 3%  | 2  |
|                                                                                                                      | Total                        |     | 69 |
| IARIN GENERAL HOSPITAL                                                                                               |                              |     |    |

#### Readmissions trend



30 Day All-Cause Readmission Rate, Age 65+, MGH



# Strengths of our efforts

- Extensive multidisciplinary planning effort
- Communication with staff
- Medication Reconciliation
- Coaching and Follow-up Calls
- Partnership and communication
  - Meritage ACO
  - Marin Community Clinics
  - Cardiology Center of Marin



# Need for Improvement

- Standardizing our Practice
  - Holding all team members accountable
- Outpatient follow-up appts for <u>all</u>
- Need for integration of CareBook with other IT systems
- Patient Discharge Instructions
  - Need better health literacy
  - Need better instructions in other languages



# You are welcome to contact us

Susan Cumming, MD

Medical Director for Quality, Marin General Hospital cumminss@maringeneral.org

Terry Winter, RN, MPH
Director, C