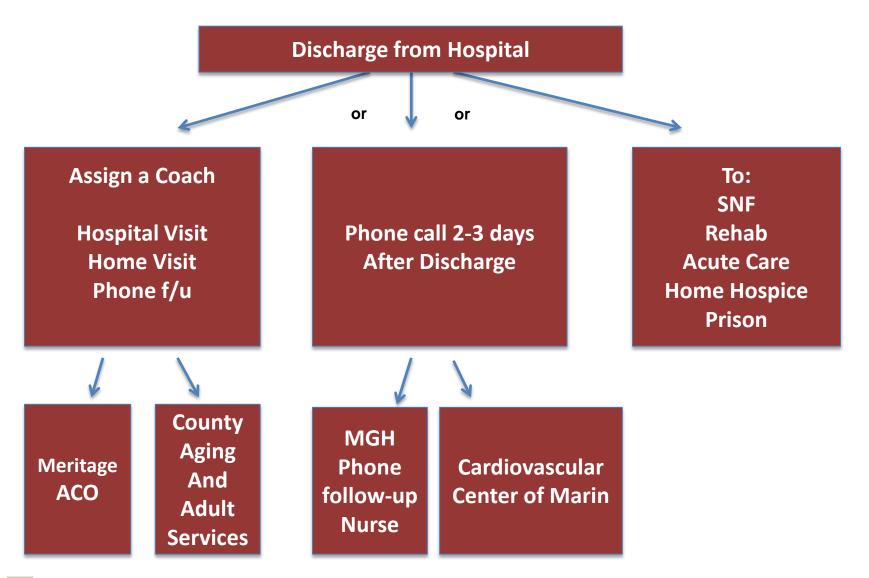

#### **Care Transitions Coaching**

SERVICES

- Work with clients for 30 days after discharge
  - > Hospital visit
  - > Home visit
  - > 3 phone calls
- Encourages patient activation and self-management
- Referral made by CareBook