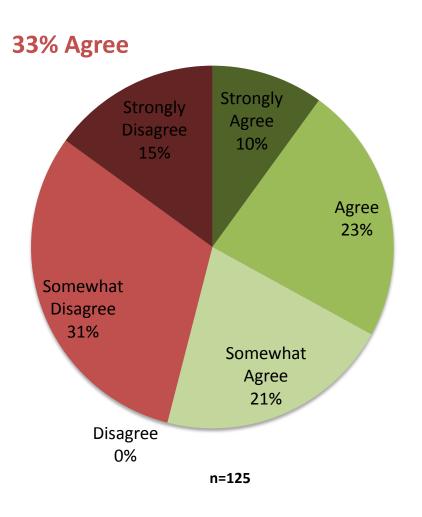

#### Measuring the Impact

"I can easily determine the names of all the care team members for

my patients"

#### 32% Agree/Strongly Agree

69% Agree/Strongly Agree

Before Project RED + CareBook
(Mid 2012)
n=125

After Project RED + CareBook (Mid 2013)