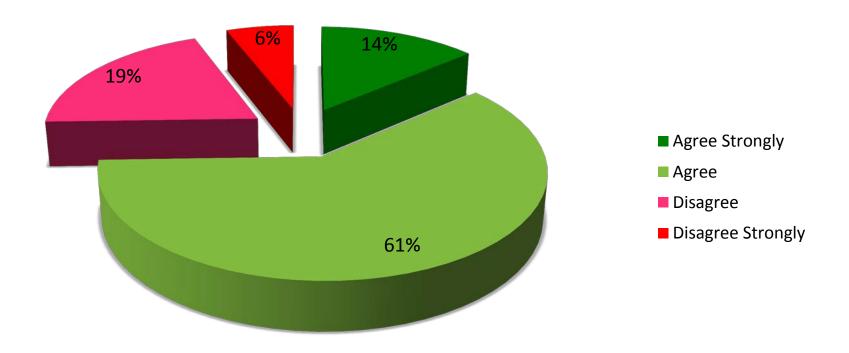

#### "When I left the hospital, I had a good understanding of the things I was responsible for in managing my health"

MGH

When I left the hospital, I had a good understanding of the things I was responsible for in managing my health.