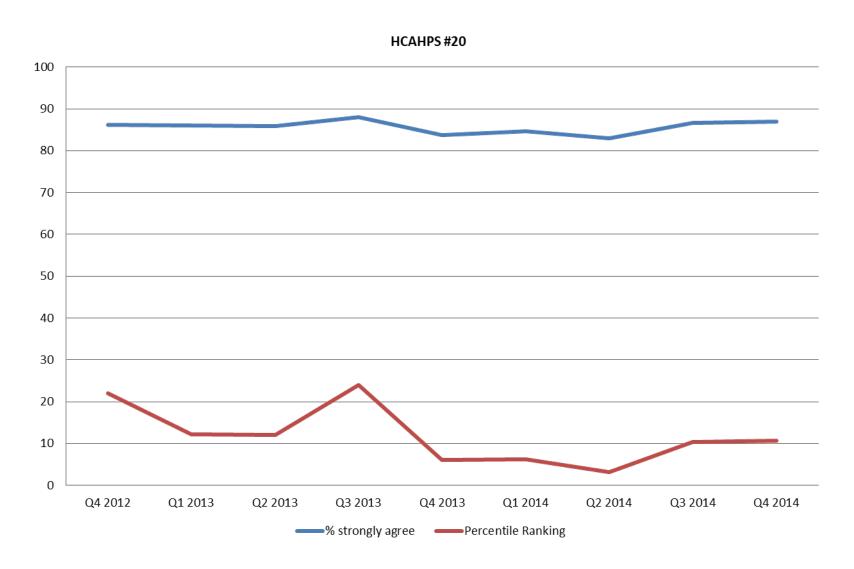

|
| "My patient's discharge medication list is reconciled with home meds."    | 46%                             | 74%                           |

% of staff who stated "always" or most of the time"



➤ Improve Patient Preparation for Discharge

-Teach effectively, Teach often

Teach-back

- (Minimum 5 min/patient/shift)



## Noting Patient or Caregiver Comprehension





### ➤ Improved Patient Preparation for Discharge

- ➤ New Patient Discharge Instructions
  - ➤ Multidisciplinary team input
  - ➤ Working to incorporate more health-literate components
- ➤ Appts for Community Clinic Patients before D/C
  - ➤ Working to implement in private practice



#### "Did you get information in writing about what symptoms or health problems to look for after you left the hospital?"





#### "When I left the hospital, I had a good understanding of the things I was responsible for in managing my health"





#### "When I left the hospital, I clearly understood the purpose for taking each of my medications"





# Project RED What are we implementing at MGH?

- **≻**Improved Communication
  - ➤ Amongst the Members of the Hospital Care Team



#### **Team Communication**

## CareBook



Collaborate

on Discharge Plan & Risk Checklists

Coordinate

discharge readiness by completing **To-Dos** 

Communicate

with 1 or more team members instantly



#### **Team Communication**

#### Measuring the Impact

"I can easily determine the names of all the care team members for

my patients"

#### 32% Agree/Strongly Agree





69% Agree/Strongly Agree

Before Project RED + CareBook