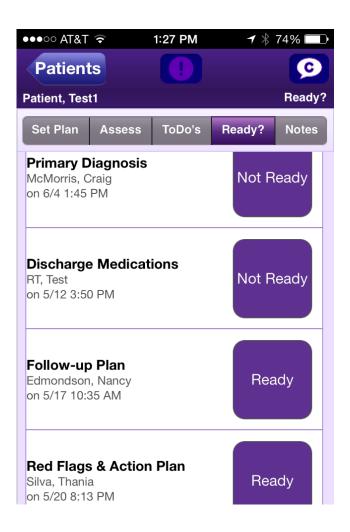

## CareBook

Collaborate

on Discharge Plan & Risk Checklists

Coordinate

discharge readiness by completing **To-Dos** 

Communicate

with 1 or more team members instantly

## CareBook

- Alert of Admission or ED visit
- Bring care managers or PCP into the discussion in real time
- Sort patients for post-discharge follow up
- Touch screen documentation of post-hospital interventions
  - Coaching
  - Phone calls