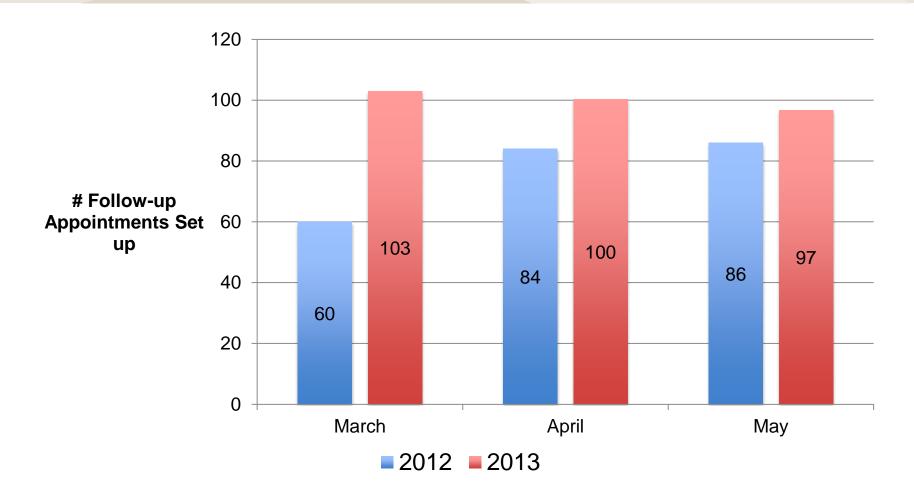

# Improved handoff to Community Clinics

#### **Project RED**

#### Design for follow up After Hospitalization