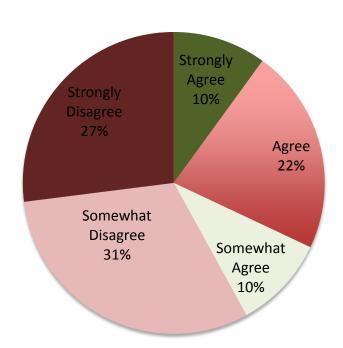

#### "When I left the hospital, I clearly understood the purpose for taking each of my medications"