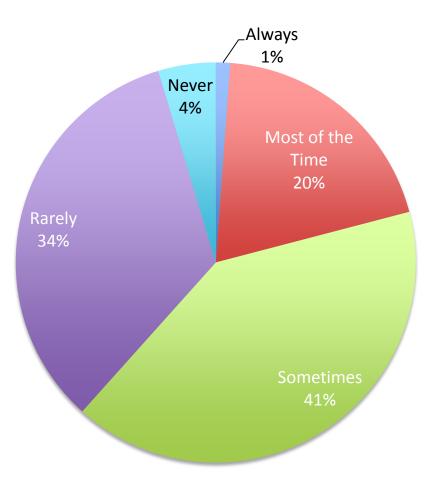

% of staff who stated "always" or most of the time"

➤ Improve Patient Preparation for Discharge

-Teach effectively, Teach often

Teach-back

- (Minimum 5 min/patient/shift)

#### "When I left the hospital, I had a good understanding of the things I was responsible for in managing my health"