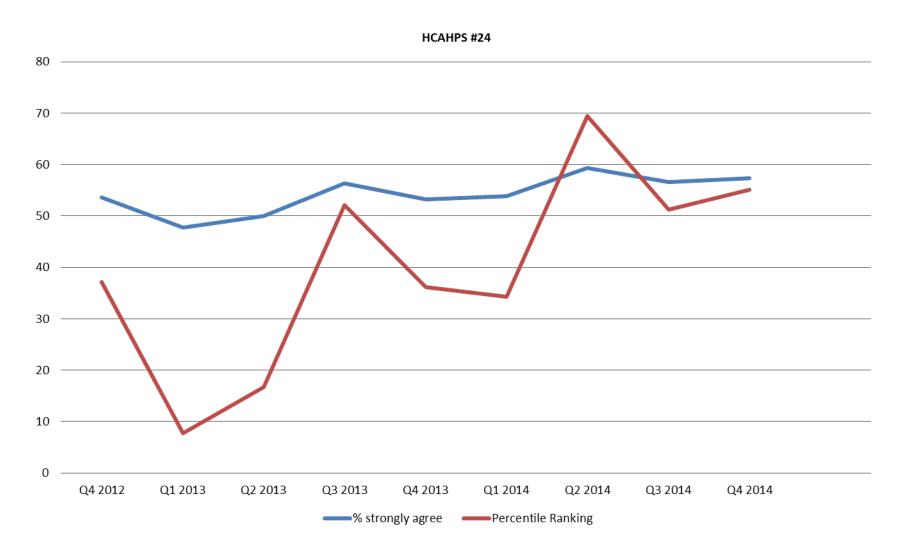

#### "Did you get information in writing about what symptoms or health problems to look for after you left the hospital?"