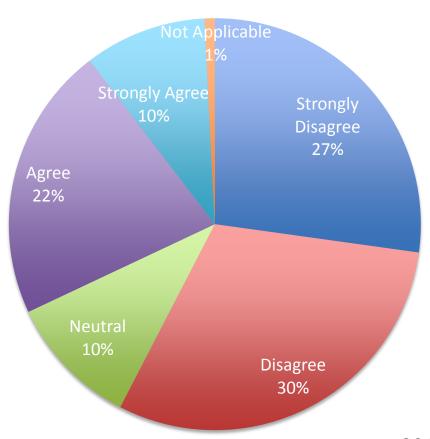

#### "Did you get information in writing about what symptoms or health problems to look for after you left the hospital?"