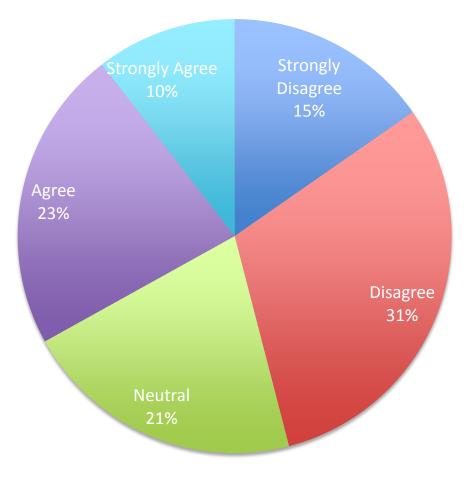

#### "When I left the hospital, I had a good understanding of the things I was responsible for in managing my health"

MGH

When I left the hospital, I had a good understanding of the things I was responsible for in managing my health.