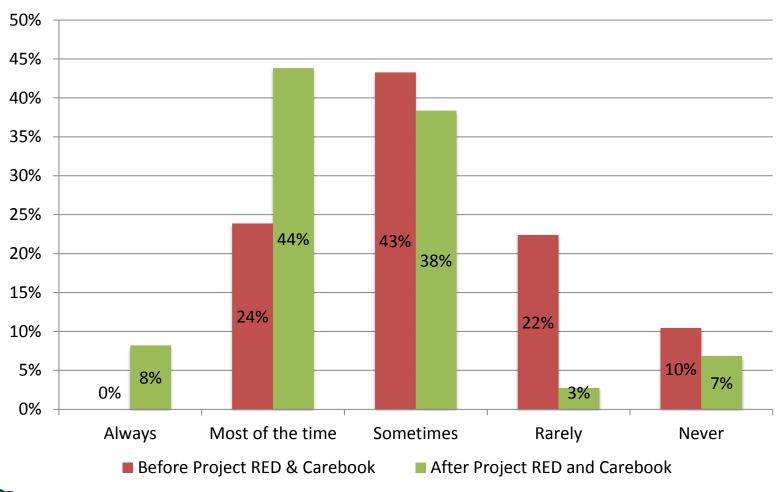

% of staff who stated "always" or most of the time"

➤ Improve Patient Preparation for Discharge

-Teach effectively, Teach often

Teach-back

- (Minimum 5 min/patient/shift)