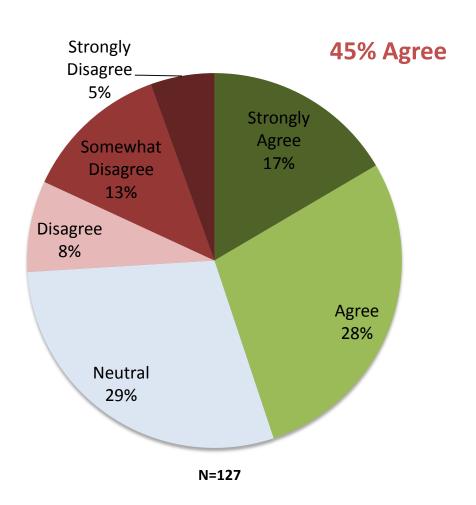

# "I can easily reach my care team members when I need to communicate with them."

**Before Project RED + Carebook** 

**After Project RED + Carebook** 

#### **Team Communication**

| Staff Surveys                                                                                                                                  | Before<br>Project RED<br>(2012) | With<br>Project RED<br>(2013) |
|------------------------------------------------------------------------------------------------------------------------------------------------|---------------------------------|-------------------------------|
| "I can easily or efficiently contact all<br>members of my patient's care Team<br>to notify them about changes to the<br>discharge plans" (MDs) | 8%                              | 72%                           |