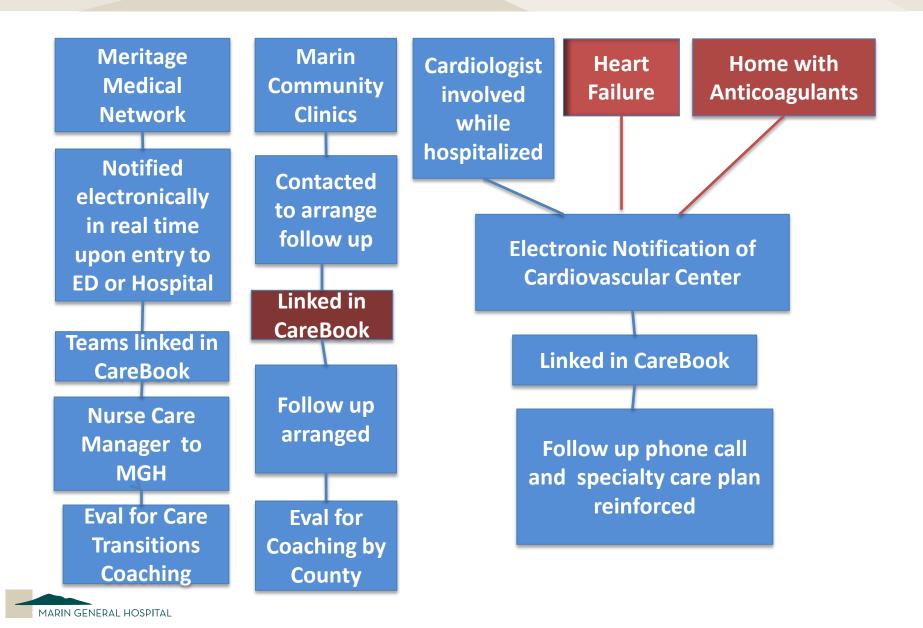

## CareBook

- Alert of Admission or ED visit
- Bring care managers or PCP into the discussion in real time
- Sort patients for post-discharge follow up
- Touch screen documentation of post-hospital interventions
  - Coaching
  - Phone calls

#### **Linking with Outpatient Care**

# Improved handoff to Community Clinics