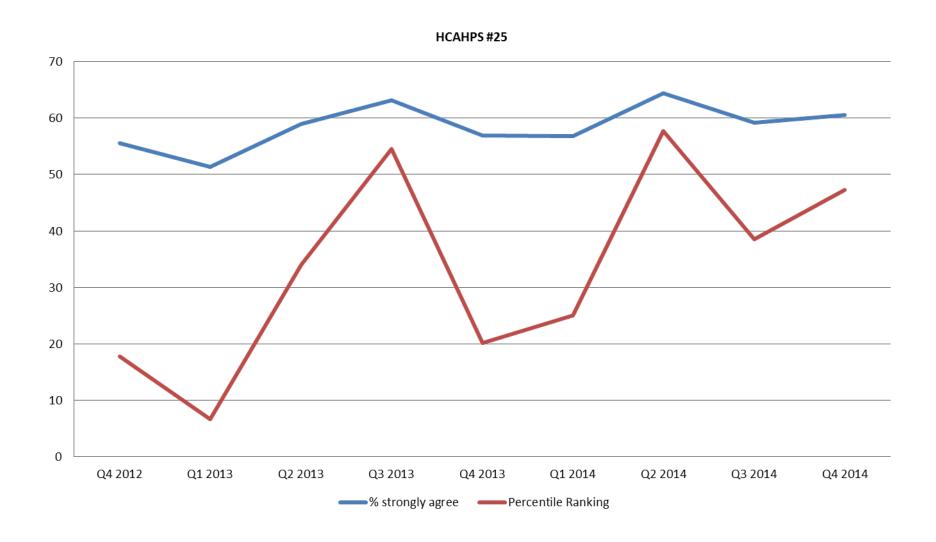

#### "When I left the hospital, I had a good understanding of the things I was responsible for in managing my health"