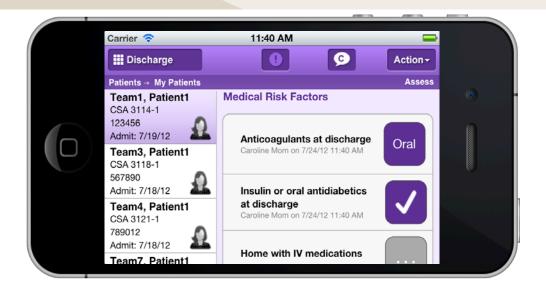

## CareBook

Collaborate

on Discharge Plan & Risk Checklists

Coordinate

discharge readiness by completing **To-Dos** 

Communicate

with 1 or more team members instantly