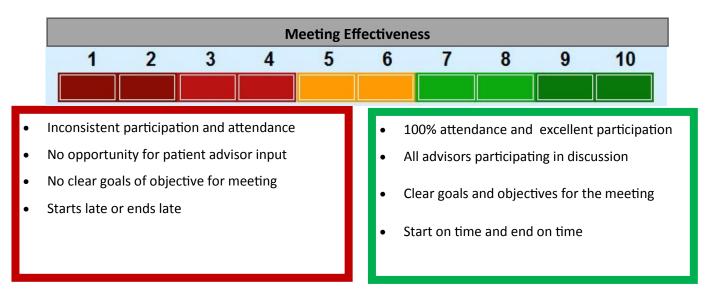

## **Patient and Family Advisory Councils PAC Annual Self-Assessment**



Rate your PAC individually on a scale from 1-10 (circle one number) in the following categories.







- Not prepared for meeting
- Lack of circle back and follow up on previous discussions
- Guests are unprepared and unable to engage
- Dominates conversation and does not engage

- Engages PAC early in development stage for a new project or initiative
- Always follows up and communicates updates
- Always prepares guest/presenters to seek input
- Uses clear visible notes during meeting
- Uses excellent facilitation skills to hear all view points

|                                                                                                                                                                                                                                                                               | 1            | 2      | 3 | 4 | 5 | 6