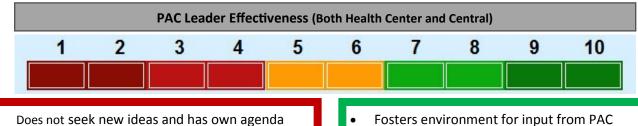

## **Patient and Family Advisory Councils PAC Annual Self-Assessment**

Rate your PAC individually on a scale from 1-10 (circle one number) in the following categories.

- Not prepared for meeting
- Lack of circle back and follow up on previous discussions
- Guests are unprepared and unable to engage
- Dominates conversation and does not engage

- Engages PAC early in development stage for a new project or initiative
- Always follows up and communicates updates
- Always prepares guest/presenters to seek input
- Uses clear visible notes during meeting
- Uses excellent facilitation skills to hear all view points