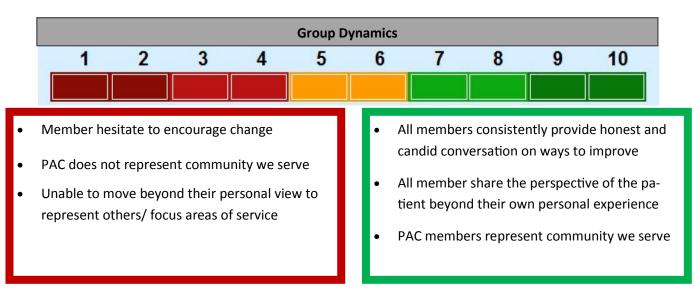

## **Patient and Family Advisory Councils PAC Annual Self-Assessment**



Rate your PAC individually on a scale from 1-10 (circle one number) in the following categories.







- Not prepared for meeting
- Lack of circle back and follow up on previous discussions
- Guests are unprepared and unable to engage
- Dominates conversation and does not engage

- Engages PAC early in development stage for a new project or initiative
- Always follows up and communicates updates
- Always prepares guest/presenters to seek input
- Uses clear visible notes during meeting
- Uses excellent facilitation skills to hear all view points

|                                                                                                                                                                                                                                                                               | 1            | 2      | 3 | 4 | 5 | 6